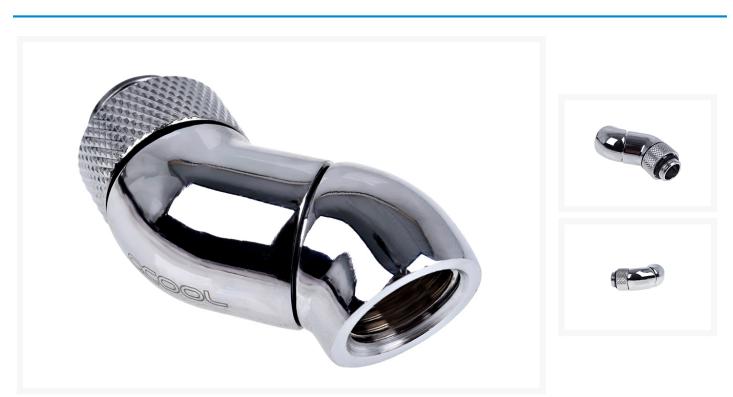

Performance-PCs.com

1701 R. J. Conlan Blvd. NE, Unit #5 Palm Bay, FL 32905, USA

www.performance-pcs.com sales@performance-pcs.com 

Like Us Facebook
Image: Constraint of the second secon

\$13.75

Alphacool Eiszapfen angled adaptor double-45° rotatable G1/4 outer thread to G1/4 inner thread - chrome

# Specifications

| 1. Side:                  | G1/4" outer thread                   |  |
|---------------------------|--------------------------------------|--|
| 2. Side:                  | G1/4" inner thread                   |  |
| Color:                    | silver nickel                        |  |
| Compatibility:            | Soft tubing (PVC, Silikon, Neoprene) |  |
| Dimensions (L x B x H):   | 41,5 x 18,5 x 18,5mm                 |  |
| Manufacturer:             | Alphacool                            |  |
| Material:                 | Brass                                |  |
| Rotatable:                | Yes (360°)                           |  |
| Specification:            | Shape: 2x 45° angled                 |  |
| Thread length:            | 5mm                                  |  |
| Technical Specifications: |                                      |  |