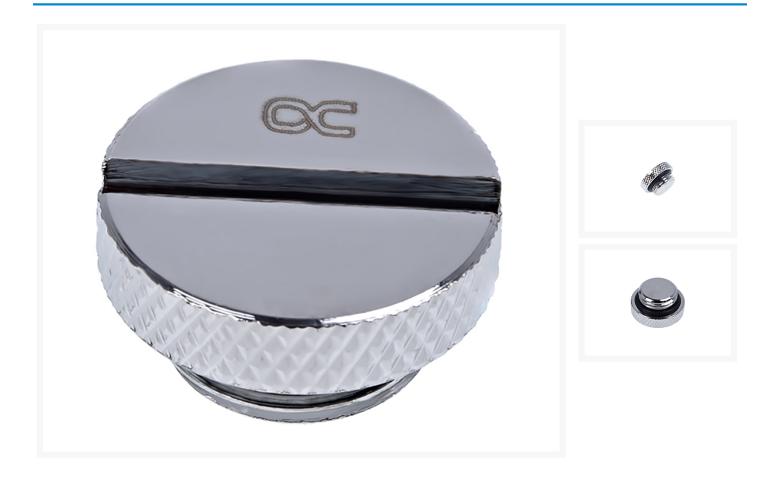

# Alphacool Eiszapfen screw plug G1/4 - chrome

\$3.49

#### Description

Alphacool's Eiszapfen Connector Series is the high-end execution of these tried-and-true connectors!

Every requirement you could have of a connector is met with this series: highflow, form, processing and colour. A refusal to compromise in development and production has made the Eiszapfen series into what it is. Components are available in brilliant chrome or a deep, matte black, which will fit excellently into any system.

A special procedure binds the outer coating firmly to the surface, improving the longevity of the intense colour and preventing any chipping or peeling of the coating. Every connector now has the Alphacool logo, which along with their distinctive shape makes them unmistakable!