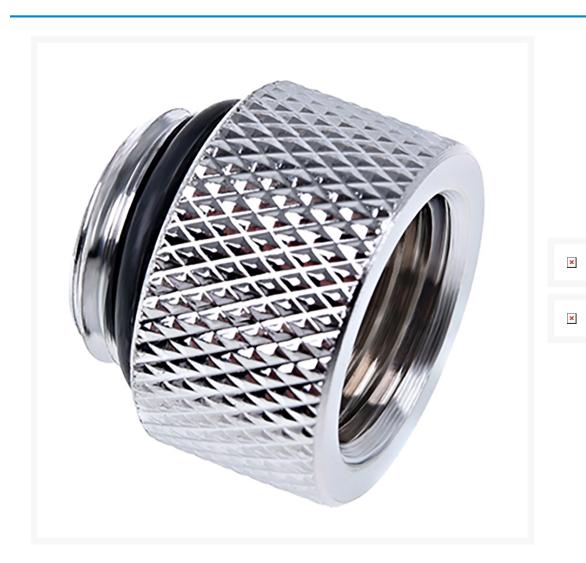

# Alphacool Eiszapfen extension G1/4 outer thread to G1/4 inner thread - chrome

## **Product Images**

Alphacool's Eiszapfen Connector Series is the high-end execution of these tried-and-true connectors!

Every requirement you could have of a connector is met with this series: highflow, form, processing and colour. A refusal to compromise in development and production has made the Eiszapfen series into what it is. Components are available in brilliant chrome or a deep, matte black, which will fit excellently into any system.

## Specifications

| 1. Side:                  | G1/4" outer thread                   |
|---------------------------|--------------------------------------|
| 2. Side:                  | G1/4" inner thread                   |
| Color:                    | silver nickel                        |
| Compatibility:            | Soft tubing (PVC, Silikon, Neoprene) |
| Dimensions (L x B x H):   | 10 x 18 x 18mm                       |
| Manufacturer:             | Alphacool                            |
| Material:                 | Brass                                |
| Rotatable:                | No                                   |
| Specification:            | Shape: straight                      |
| Thread length:            | 5mm                                  |
| Technical Specifications: |                                      |

- Material: Brass
- Colour: Chrome

Dimensions:

- Length: 10mm
- Diameter: 18mm

Scope of Delivery:

• 1x Alphacool Eiszapfen extension G1/4 outer thread to G1/4 inner thread - chrome

Notice:

Alphacool recommended for correct operation of the water cooling distilled water!