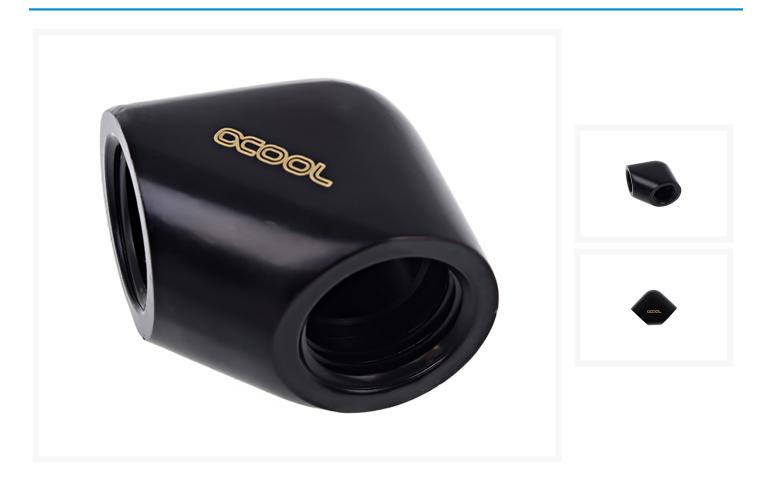

## **Product Images**

# **Specifications**

1. Side: G1/4" inner thread

2. Side: G1/4" inner thread

Color: black mat

Compatibility: Soft tubing (PVC, Silikon, Neoprene)

Dimensions (L x B x H):  $25 \times 25 \times 18$ mm

Manufacturer: Alphacool

Material: Brass

Rotatable: No

Specification: Shape: 90° angled

Thread length: 5mm

Technical Specifications:

Material: BrassColour: Deep Black

#### Dimensions:

Length: 25mmWidth: 25mmHeight: 18mm