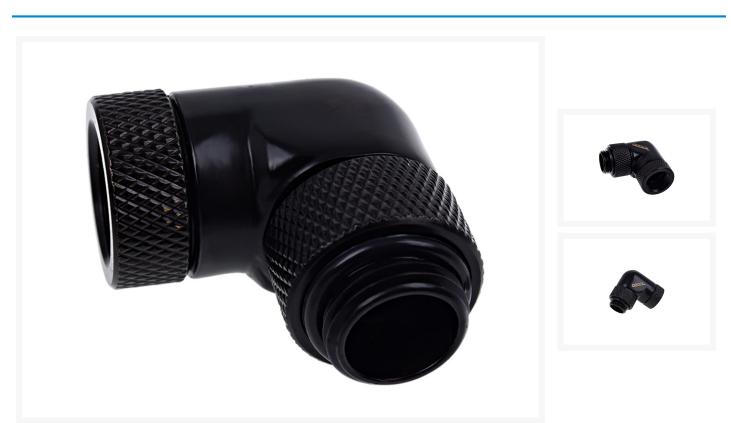

# Alphacool Eiszapfen angled adaptor 90° rotatable G1/4 outer thread to G1/4 inner thread - deep black

### Features

Model: 90° Angle Adapter

This 90° angle adapter has a ¼" external screw thread on one side and a ¼" internal thread on the other side. Its special feature is that both screw threads are rotatable, allowing for maximum flexibility!

# Specifications

| 1. Side:                  | G1/4" outer thread                   |
|---------------------------|--------------------------------------|
| 2. Side:                  | G1/4" inner thread                   |
| Color:                    | black mat                            |
| Compatibility:            | Soft tubing (PVC, Silikon, Neoprene) |
| Dimensions (L x B x H):   | 31,5 x 32,5 x 18mm                   |
| Manufacturer:             | Alphacool                            |
| Material:                 | Brass                                |
| Rotatable:                | Yes (360°)                           |
| Specification:            | Shape: 2x 45° angled                 |
| Thread length:            | 5mm                                  |
| Technical Specifications: |                                      |
| • Material: Brass         |                                      |