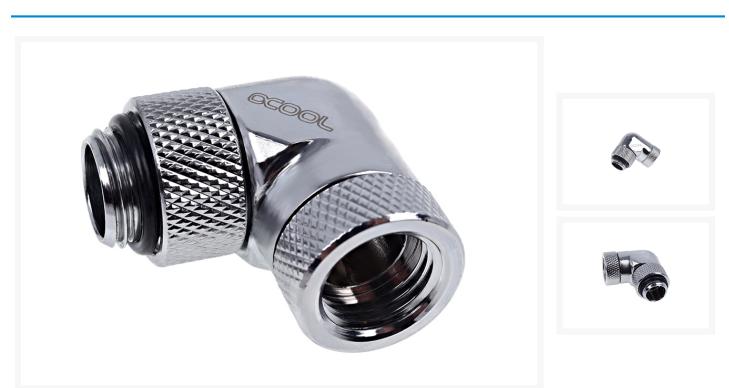

## **Product Images**

#### Features

Model: 90° Angle Adapter

This 90° angle adapter has a ¼" external screw thread on one side and a ¼" internal thread on the other side. Its special feature is that both screw threads are rotatable, allowing for maximum flexibility!

## Specifications

| 1. Side:                  | G1/4" outer thread                   |  |
|---------------------------|--------------------------------------|--|
| 2. Side:                  | G1/4" inner thread                   |  |
| Color:                    | silver nickel                        |  |
| Compatibility:            | Soft tubing (PVC, Silikon, Neoprene) |  |
| Dimensions (L x B x H):   | 31,5 x 32,5 x 18mm                   |  |
| Manufacturer:             | Alphacool                            |  |
| Material:                 | Brass                                |  |
| Rotatable:                | Yes (360°)                           |  |
| Specification:            | Shape: 90° angled                    |  |
| Thread length:            | 5mm                                  |  |
| Technical Specifications: |                                      |  |