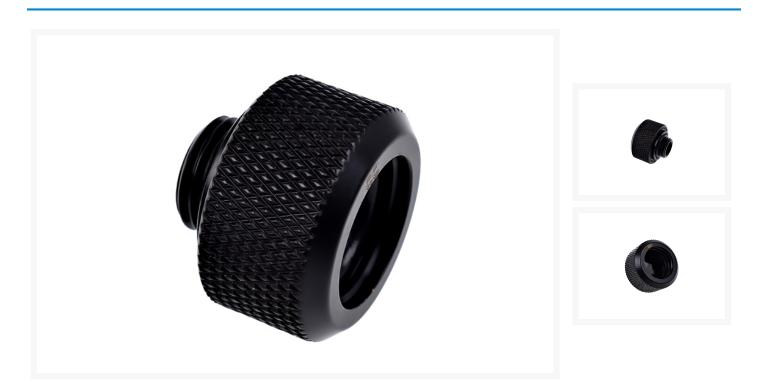

# **Product Images**

# Description

Every requirement you could have of a connector is met with this series: highflow, form, processing and colour. A refusal to compromise in development and production has made the Eiszapfen series into what it is. Components are available in brilliant chrome or a deep, matte black, which will fit excellently into any system.

A special procedure binds the outer coating firmly to the surface, improving the longevity of the intense colour and preventing any chipping or peeling of the coating. Every connector now has the Alphacool logo, which along with their distinctive shape makes them unmistakable!

The connecting nut's slanted corners allow the O-ring to be pressed firmly against the HardTube, ensuring it sits even more securely than before. This allows for greater safety in transport.

Anyone looking for colourful options has them: the O-rings in the shipment come in three colours. With the available UV-light option, these will even light up in the corresponding colour.