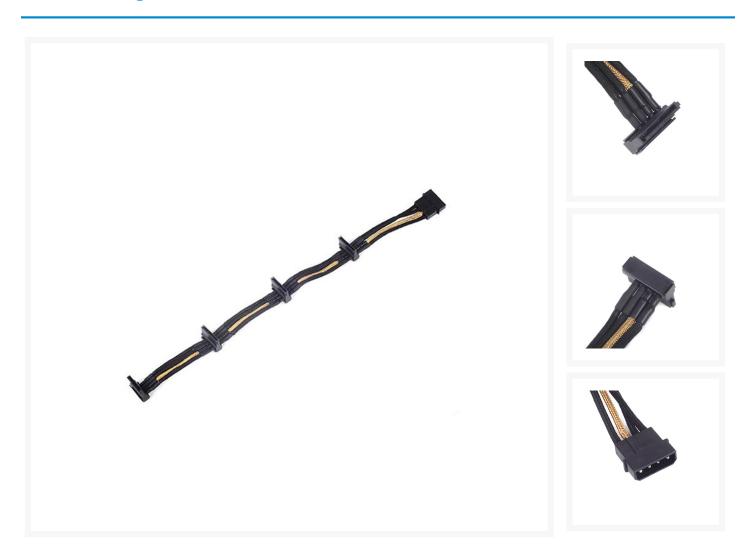

### **Short Description**

PP07 is an individually sleeved extension power cable set that is useful for system with large case or motherboards and to also improve cable management. This is a great addition to any user that wishes to optimize airflow and appearance inside their case.

### Description

PP07 is an individually sleeved extension power cable set that is useful for system with large case or motherboards and to also improve cable management. This is a great addition to any user that wishes to optimize airflow and appearance inside their case.

### **Features**

- Extend cable length of existing power supply
- Every wire is individually sleeved in black, white or red
- Compatible with all PSU's

# Specifications

| Model No.  | SST-PP07-BTSBG                  |
|------------|---------------------------------|
| Color      | Black/Gold                      |
| Connectors | 1 x 4pin to 4 x SATA connectors |
| Length     | 300mm                           |
| Wire gauge | 18 AWG                          |