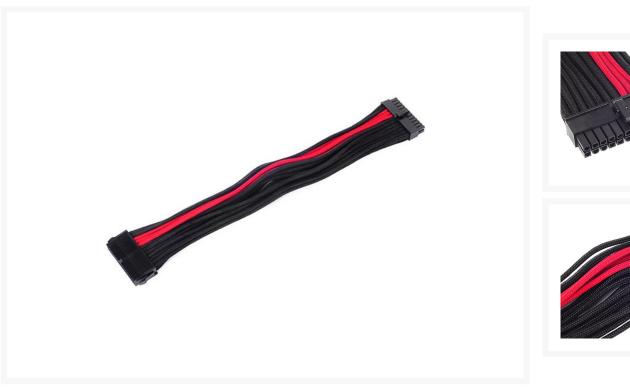

## **Short Description**

PP07 is an individually sleeved extension power cable set that is useful for system with large case or motherboards and to also improve cable management.

## Description

PP07 is an individually sleeved extension power cable set that is useful for system with large case or motherboards and to also improve cable management. This is a great addition to any user that wishes to optimize airflow and appearance inside their case.

# Specifications

| Model No.  | SST-PP07-MBBR                   |
|------------|---------------------------------|
| Color      | Black/Red                       |
| Connectors | 1 x Motherboard 24pin connector |
| Length     | 300mm                           |
| Wire gauge | 18 AWG                          |