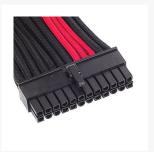

# Specifications

| Model No.  | SST-PP07-MBBR                   |
|------------|---------------------------------|
| Color      | Black/Red                       |
| Connectors | 1 x Motherboard 24pin connector |
| Length     | 300mm                           |
| Wire gauge | 18 AWG                          |