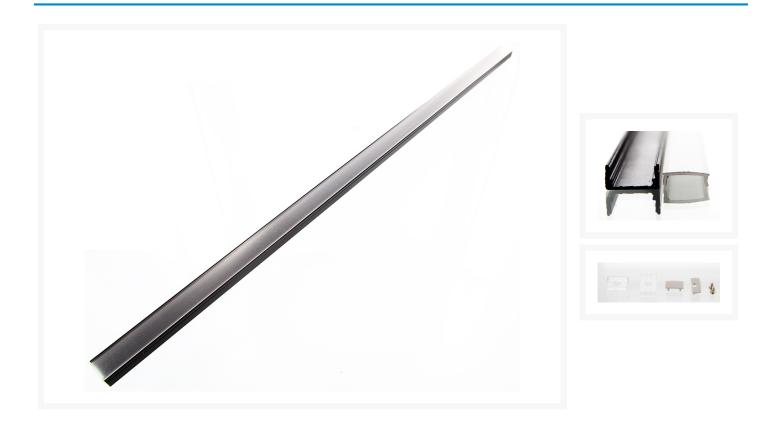

# HUAKE 0.5M Super Slim Recessed Aluminum LED Profile without Flange Using for Strip within 12mm Black- Frosted Lens

\$9.95

## **Short Description**

The aluminum bar is a customized led strip enclosrure. There are 3 types of covers avaiable: clear/frosted/Opal

Matte.Power line can be connectred through bottom or two ends of aluminum bar,make the seamless connection between bars.Various of accessories avaiable,easy for installing.We have 2 kinds standard length1M and 2M avaiable and customized length according to the requirements

### Description

The aluminum bar is a customized led strip enclosrure. There are 3 types of covers avaiable: clear/frosted/Opal Matte. Power line can be connected through bottom or two ends of aluminum bar, make the seamless connection between bars. Various of accessories avaiable, easy for installing. We have 2 kinds standard length 1M and 2M avaiable and customized length according to the requirements

#### **Features**

- Made for LED strip
- Length 1M/2M/3M
- PC cover Available: Milky/frosted/clear
- End caps:2 pcsClips: 2 pcs of clips
- Anodized aluminum surface with modern design