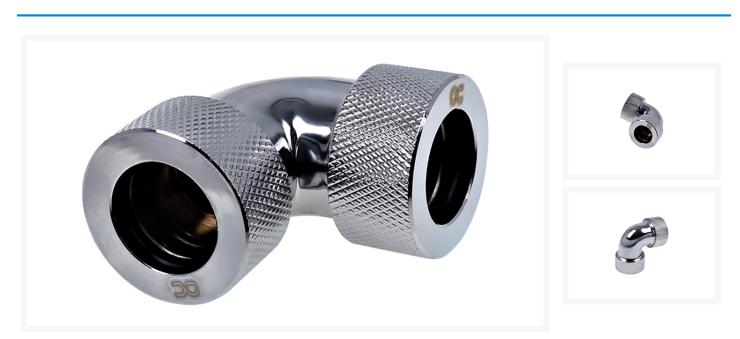

# Alphacool HT 16mm HardTube compression fitting 90° L-connector for plexi- brass tubes - chrome

The function of this connector: This port is used by two 13mm perspex brass borosilicate or carbon tubes to connect to a 90  $^\circ$  angle .

## Specifications

| 1. Side:       | 16/13mm                    |
|----------------|----------------------------|
| 2. Side:       | 16/13mm                    |
| Color:         | chrome                     |
| Compatibility: | Acrylic tubing, Brass Tube |
| Manufacturer:  | Alphacool                  |
| Material:      | Brass                      |
| Rotatable:     | No                         |
| Specification: | Shape: 90° angled          |
| Thread length: | Not specified              |

Dimension: Width: 41.5mm
Height: 41.5mm
Technical details:
 Material: galvanized brass ,
 Color: chrome
 Delivery:
 1 x Alphacool HT 16mm HardTube fitting 90 ° L - connector for plexi brass tubes knurled - chrome