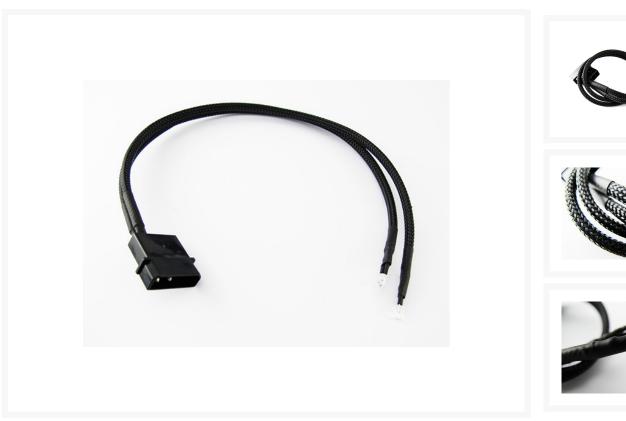

## **Short Description**

XSPC twin 3mm wired LED

#### XSPC twin 3mm wired LED

- 3mm LED
- Twin Wired LED with 4Pin Molex
- Black Braiding

#### Available in six colours:

- Blue
- Red
- Green
- White
- Yellow
- UV