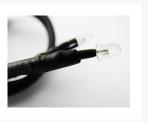

#### XSPC twin 3mm wired LED

- 3mm LED
- Twin Wired LED with 4Pin Molex
- Black Braiding