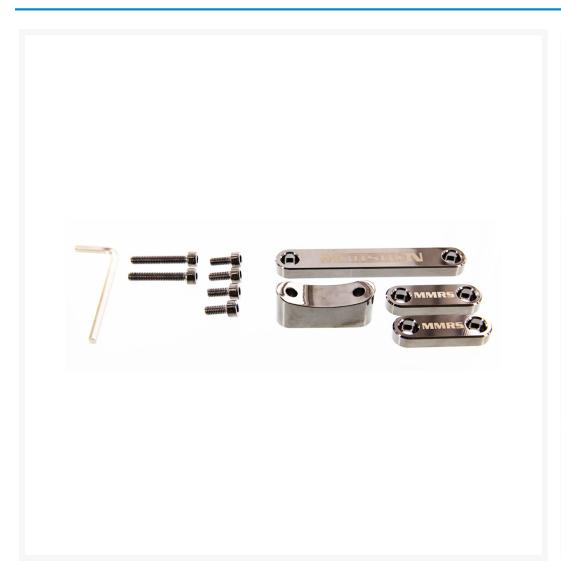

#### **Short Description**

The vertical mount uses a powder coated 3mm thick steel base to flip the mounting angle 90 degrees and comes with a 12mm machined aluminum mounting "arm" that allows you to mount your reservoir perpendicular, 60 degrees left, or 60 degrees right. It features a trio of color matched load spreader bars to help minimize point loading on your case panel. Color matched stainless fasteners are socket head cap screws and include a hex wrench.

#### https://www.youtube.com/channel/UChL1NI3fGMdBK8oV9M9cc3Q

The vertical mount uses a powder coated 3mm thick steel base to flip the mounting angle 90 degrees and comes with a 12mm machined aluminum mounting "arm" that allows you to mount your reservoir perpendicular, 60 degrees left, or 60 degrees right. It features a trio of color matched load spreader bars to help minimize point loading on your case panel. Color matched stainless fasteners are socket head cap screws and include a hex wrench.