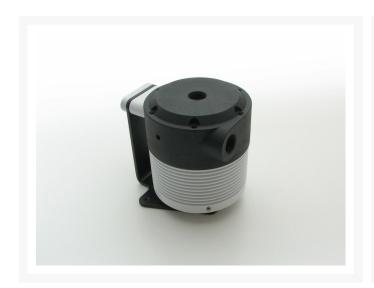

#### **Short Description**

The vertical mount uses a powder coated 3mm thick steel base to flip the mounting angle 90 degrees and comes with a 12mm machined aluminum mounting "arm" that allows you to mount your reservoir perpendicular, 60 degrees left, or 60 degrees right. It features a trio of color matched load spreader bars to help minimize point loading on your case panel. Color matched stainless fasteners are socket head cap screws and include a hex wrench.

#### https://www.youtube.com/channel/UChL1NI3fGMdBK8oV9M9cc3Q

The vertical mount uses a powder coated 3mm thick steel base to flip the mounting angle 90 degrees and comes with a 12mm machined aluminum mounting "arm" that allows you to mount your reservoir perpendicular, 60 degrees left, or 60 degrees right. It features a trio of color matched load spreader bars to help minimize point loading on your case panel. Color matched stainless fasteners are socket head cap screws and include a hex wrench.

If longer mounting arms are needed our 25mm and 50mm arms will also fit.

The aluminum mounting arm and load spreaders are color matched to all 10 Monsoon color finishes used on our full line of Free Center, Carbon, and Chain Gun compression fittings for hard and soft tube, as well as our full line of Rotaries, Light Port Rotaries, specialty plugs, etc.