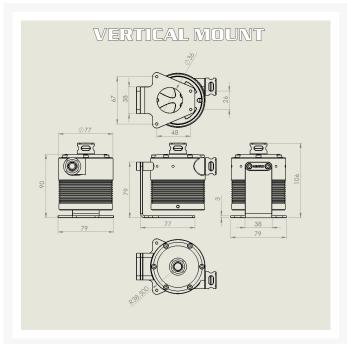

#### **Short Description**

The vertical mount uses a powder coated 3mm thick steel base to flip the mounting angle 90 degrees and comes with a 12mm machined aluminum mounting "arm" that allows you to mount your reservoir perpendicular, 60 degrees left, or 60 degrees right. It features a trio of color matched load spreader bars to help minimize point loading on your case panel. Color matched stainless fasteners are socket head cap screws and include a hex wrench.

#### https://www.youtube.com/channel/UChL1NI3fGMdBK8oV9M9cc3Q

The vertical mount uses a powder coated 3mm thick steel base to flip the mounting angle 90 degrees and comes with a 12mm machined aluminum mounting "arm" that allows you to mount your reservoir perpendicular, 60 degrees left, or 60 degrees right. It features a trio of color matched load spreader bars to help minimize point loading on your case panel. Color matched stainless fasteners are socket head cap screws and include a hex wrench.