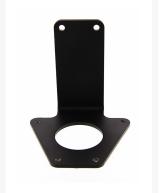

#### **Short Description**

The vertical mount uses a powder coated 3mm thick steel base to flip the mounting angle 90 degrees and comes with a 12mm machined aluminum mounting "arm" that allows you to mount your reservoir perpendicular, 60 degrees left, or 60 degrees right. It features a trio of color matched load spreader bars to help minimize point loading on your case panel. Color matched stainless fasteners are socket head cap screws and include a hex wrench.

#### https://www.youtube.com/channel/UChL1NI3fGMdBK8oV9M9cc3Q

The vertical mount uses a powder coated 3mm thick steel base to flip the mounting angle 90 degrees and comes with a 12mm machined aluminum mounting "arm" that allows you to mount your reservoir perpendicular, 60 degrees left, or 60 degrees right. It features a trio of color matched load spreader bars to help minimize point loading on your case panel. Color matched stainless fasteners are socket head cap screws and include a hex wrench.