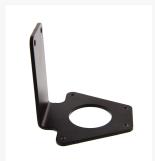

#### **Short Description**

The vertical mount uses a powder coated 3mm thick steel base to flip the mounting angle 90 degrees and comes with a 12mm machined aluminum mounting "arm" that allows you to mount your reservoir perpendicular, 60 degrees left, or 60 degrees right. It features a trio of color matched load spreader bars to help minimize point loading on your case panel. Color matched stainless fasteners are socket head cap screws and include a hex wrench.

#### https://www.youtube.com/channel/UChL1NI3fGMdBK8oV9M9cc3Q

The vertical mount uses a powder coated 3mm thick steel base to flip the mounting angle 90 degrees and comes with a 12mm machined aluminum mounting "arm" that allows you to mount your reservoir perpendicular, 60 degrees left, or 60 degrees right. It features a trio of color matched load spreader bars to help minimize point loading on your case panel. Color matched stainless fasteners are socket head cap screws and include a hex wrench.