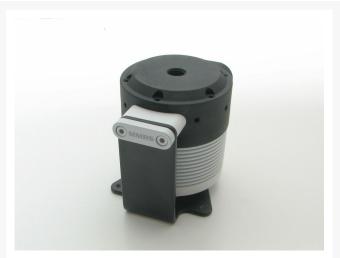

#### **Short Description**

The vertical mount uses a powder coated 3mm thick steel base to flip the mounting angle 90 degrees and comes with a 12mm machined aluminum mounting "arm" that allows you to mount your reservoir perpendicular, 60 degrees left, or 60 degrees right. It features a trio of color matched load spreader bars to help minimize point loading on your case panel. Color matched stainless fasteners are socket head cap screws and include a hex wrench.

#### https://www.youtube.com/channel/UChL1NI3fGMdBK8oV9M9cc3Q

The vertical mount uses a powder coated 3mm thick steel base to flip the mounting angle 90 degrees and comes with a 12mm machined aluminum mounting "arm" that allows you to mount your reservoir perpendicular, 60 degrees left, or 60 degrees right. It features a trio of color matched load spreader bars to help minimize point loading on your case panel. Color matched stainless fasteners are socket head cap screws and include a hex wrench.

If longer mounting arms are needed our 25mm and 50mm arms will also fit.

The aluminum mounting arm and load spreaders are color matched to all 10 Monsoon color finishes used on our full line of Free Center, Carbon, and Chain Gun compression fittings for hard and soft tube, as well as our full line of Rotaries, Light Port Rotaries, specialty plugs, etc.