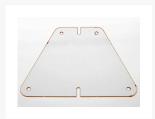

#### **Short Description**

The vertical mount uses a powder coated 3mm thick steel base to flip the mounting angle 90 degrees and comes with a 12mm machined aluminum mounting "arm" that allows you to mount your reservoir perpendicular, 60 degrees left, or 60 degrees right. It features a trio of color matched load spreader bars to help minimize point loading on your case panel. Color matched stainless fasteners are socket head cap screws and include a hex wrench.

#### https://www.youtube.com/channel/UChL1NI3fGMdBK8oV9M9cc3Q

The vertical mount uses a powder coated 3mm thick steel base to flip the mounting angle 90 degrees and comes with a 12mm machined aluminum mounting "arm" that allows you to mount your reservoir perpendicular, 60 degrees left, or 60 degrees right. It features a trio of color matched load spreader bars to help minimize point loading on your case panel. Color matched stainless fasteners are socket head cap screws and include a hex wrench.