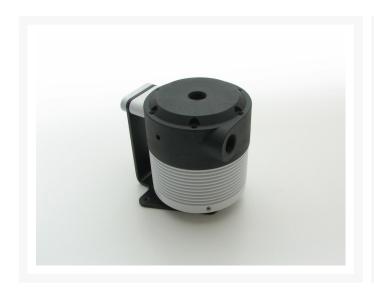

### **Short Description**

The vertical mount uses a powder coated 3mm thick steel base to flip the mounting angle 90 degrees and comes with a 12mm machined aluminum mounting "arm" that allows you to mount your reservoir perpendicular, 60 degrees left, or 60 degrees right. It features a trio of color matched load spreader bars to help minimize point loading on your case panel. Color matched stainless fasteners are socket head cap screws and include a hex wrench.

#### https://www.youtube.com/channel/UChL1NI3fGMdBK8oV9M9cc3Q

The vertical mount uses a powder coated 3mm thick steel base to flip the mounting angle 90 degrees and comes with a 12mm machined aluminum mounting "arm" that allows you to mount your reservoir perpendicular, 60 degrees left, or 60 degrees right. It features a trio of color matched load spreader bars to help minimize point loading on your case panel. Color matched stainless fasteners are socket head cap screws and include a hex wrench.