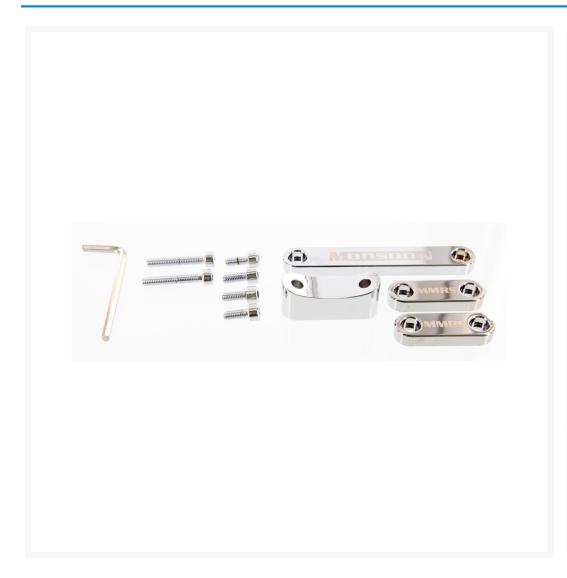

### **Short Description**

The vertical mount uses a powder coated 3mm thick steel base to flip the mounting angle 90 degrees and comes with a 12mm machined aluminum mounting "arm" that allows you to mount your reservoir perpendicular, 60 degrees left, or 60 degrees right. It features a trio of color matched load spreader bars to help minimize point loading on your case panel. Color matched stainless fasteners are socket head cap screws and include a hex wrench.

#### https://www.youtube.com/channel/UChL1NI3fGMdBK8oV9M9cc3Q

The vertical mount uses a powder coated 3mm thick steel base to flip the mounting angle 90 degrees and comes with a 12mm machined aluminum mounting "arm" that allows you to mount your reservoir perpendicular, 60 degrees left, or 60 degrees right. It features a trio of color matched load spreader bars to help minimize point loading on your case panel. Color matched stainless fasteners are socket head cap screws and include a hex wrench.

#### INCLUDED:

- Black powder coated steel base with two load spreader bars.
- 12mm aluminum mounting arm with load spreader bar.
- All mounting screws.
- Mounting template.