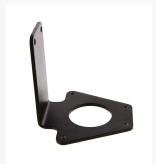

### **Short Description**

The vertical mount uses a powder coated 3mm thick steel base to flip the mounting angle 90 degrees and comes with a 12mm machined aluminum mounting "arm" that allows you to mount your reservoir perpendicular, 60 degrees left, or 60 degrees right. It features a trio of color matched load spreader bars to help minimize point loading on your case panel. Color matched stainless fasteners are socket head cap screws and include a hex wrench.

#### https://www.youtube.com/channel/UChL1NI3fGMdBK8oV9M9cc3Q

The vertical mount uses a powder coated 3mm thick steel base to flip the mounting angle 90 degrees and comes with a 12mm machined aluminum mounting "arm" that allows you to mount your reservoir perpendicular, 60 degrees left, or 60 degrees right. It features a trio of color matched load spreader bars to help minimize point loading on your case panel. Color matched stainless fasteners are socket head cap screws and include a hex wrench.

#### INCLUDED:

- Black powder coated steel base with two load spreader bars.
- 12mm aluminum mounting arm with load spreader bar.
- All mounting screws.
- Mounting template.