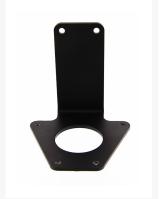

### **Short Description**

The vertical mount uses a powder coated 3mm thick steel base to flip the mounting angle 90 degrees and comes with a 12mm machined aluminum mounting "arm" that allows you to mount your reservoir perpendicular, 60 degrees left, or 60 degrees right. It features a trio of color matched load spreader bars to help minimize point loading on your case panel. Color matched stainless fasteners are socket head cap screws and include a hex wrench.

#### https://www.youtube.com/channel/UChL1NI3fGMdBK8oV9M9cc3Q

The vertical mount uses a powder coated 3mm thick steel base to flip the mounting angle 90 degrees and comes with a 12mm machined aluminum mounting "arm" that allows you to mount your reservoir perpendicular, 60 degrees left, or 60 degrees right. It features a trio of color matched load spreader bars to help minimize point loading on your case panel. Color matched stainless fasteners are socket head cap screws and include a hex wrench.

#### INCLUDED:

- Black powder coated steel base with two load spreader bars.
- 12mm aluminum mounting arm with load spreader bar.
- All mounting screws.
- Mounting template.