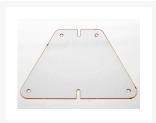

#### INCLUDED:

- Black powder coated steel base with two load spreader bars.
- 12mm aluminum mounting arm with load spreader bar.
- All mounting screws.
- Mounting template.