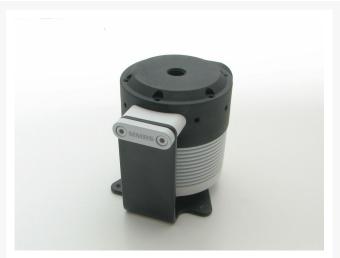

### **Short Description**

The vertical mount uses a powder coated 3mm thick steel base to flip the mounting angle 90 degrees and comes with a 12mm machined aluminum mounting "arm" that allows you to mount your reservoir perpendicular, 60 degrees left, or 60 degrees right. It features a trio of color matched load spreader bars to help minimize point loading on your case panel. Color matched stainless fasteners are socket head cap screws and include a hex wrench.

#### https://www.youtube.com/channel/UChL1NI3fGMdBK8oV9M9cc3Q

The vertical mount uses a powder coated 3mm thick steel base to flip the mounting angle 90 degrees and comes with a 12mm machined aluminum mounting "arm" that allows you to mount your reservoir perpendicular, 60 degrees left, or 60 degrees right. It features a trio of color matched load spreader bars to help minimize point loading on your case panel. Color matched stainless fasteners are socket head cap screws and include a hex wrench.