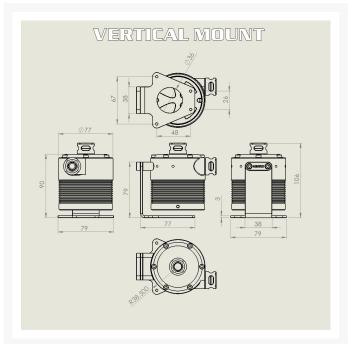

### **Short Description**

The vertical mount uses a powder coated 3mm thick steel base to flip the mounting angle 90 degrees and comes with a 12mm machined aluminum mounting "arm" that allows you to mount your reservoir perpendicular, 60 degrees left, or 60 degrees right. It features a trio of color matched load spreader bars to help minimize point loading on your case panel. Color matched stainless fasteners are socket head cap screws and include a hex wrench.

#### https://www.youtube.com/channel/UChL1NI3fGMdBK8oV9M9cc3Q

The vertical mount uses a powder coated 3mm thick steel base to flip the mounting angle 90 degrees and comes with a 12mm machined aluminum mounting "arm" that allows you to mount your reservoir perpendicular, 60 degrees left, or 60 degrees right. It features a trio of color matched load spreader bars to help minimize point loading on your case panel. Color matched stainless fasteners are socket head cap screws and include a hex wrench.

If longer mounting arms are needed our 25mm and 50mm arms will also fit.

The aluminum mounting arm and load spreaders are color matched to all 10 Monsoon color finishes used on our full line of Free Center, Carbon, and Chain Gun compression fittings for hard and soft tube, as well as our full line of Rotaries, Light Port Rotaries, specialty plugs, etc.