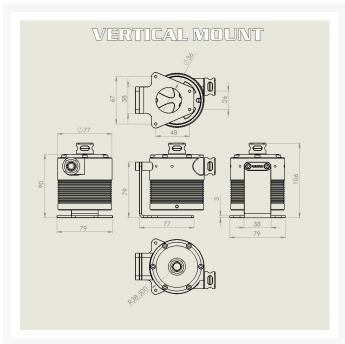

#### **Short Description**

The vertical mount uses a powder coated 3mm thick steel base to flip the mounting angle 90 degrees and comes with a 12mm machined aluminum mounting "arm" that allows you to mount your reservoir perpendicular, 60 degrees left, or 60 degrees right. It features a trio of color matched load spreader bars to help minimize point loading on your case panel. Color matched stainless fasteners are socket head cap screws and include a hex wrench.

#### https://www.youtube.com/channel/UChL1NI3fGMdBK8oV9M9cc3Q

The vertical mount uses a powder coated 3mm thick steel base to flip the mounting angle 90 degrees and comes with a 12mm machined aluminum mounting "arm" that allows you to mount your reservoir perpendicular, 60 degrees left, or 60 degrees right. It features a trio of color matched load spreader bars to help minimize point loading on your case panel. Color matched stainless fasteners are socket head cap screws and include a hex wrench.

If longer mounting arms are needed our 25mm and 50mm arms will also fit.

The aluminum mounting arm and load spreaders are color matched to all 10 Monsoon color finishes used on our full line of Free Center, Carbon, and Chain Gun compression fittings for hard and soft tube, as well as our full line of Rotaries, Light Port Rotaries, specialty plugs, etc.