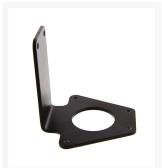

#### **Short Description**

The vertical mount uses a powder coated 3mm thick steel base to flip the mounting angle 90 degrees and comes with a 12mm machined aluminum mounting "arm" that allows you to mount your reservoir perpendicular, 60 degrees left, or 60 degrees right. It features a trio of color matched load spreader bars to help minimize point loading on your case panel. Color matched stainless fasteners are socket head cap screws and include a hex wrench.

#### https://www.youtube.com/channel/UChL1NI3fGMdBK8oV9M9cc3Q

The vertical mount uses a powder coated 3mm thick steel base to flip the mounting angle 90 degrees and comes with a 12mm machined aluminum mounting "arm" that allows you to mount your reservoir perpendicular, 60 degrees left, or 60 degrees right. It features a trio of color matched load spreader bars to help minimize point loading on your case panel. Color matched stainless fasteners are socket head cap screws and include a hex wrench.