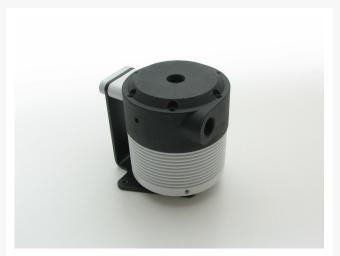

#### **Short Description**

The vertical mount uses a powder coated 3mm thick steel base to flip the mounting angle 90 degrees and comes with a 12mm machined aluminum mounting "arm" that allows you to mount your reservoir perpendicular, 60 degrees left, or 60 degrees right. It features a trio of color matched load spreader bars to help minimize point loading on your case panel. Color matched stainless fasteners are socket head cap screws and include a hex wrench.

#### https://www.youtube.com/channel/UChL1NI3fGMdBK8oV9M9cc3Q

The vertical mount uses a powder coated 3mm thick steel base to flip the mounting angle 90 degrees and comes with a 12mm machined aluminum mounting "arm" that allows you to mount your reservoir perpendicular, 60 degrees left, or 60 degrees right. It features a trio of color matched load spreader bars to help minimize point loading on your case panel. Color matched stainless fasteners are socket head cap screws and include a hex wrench.