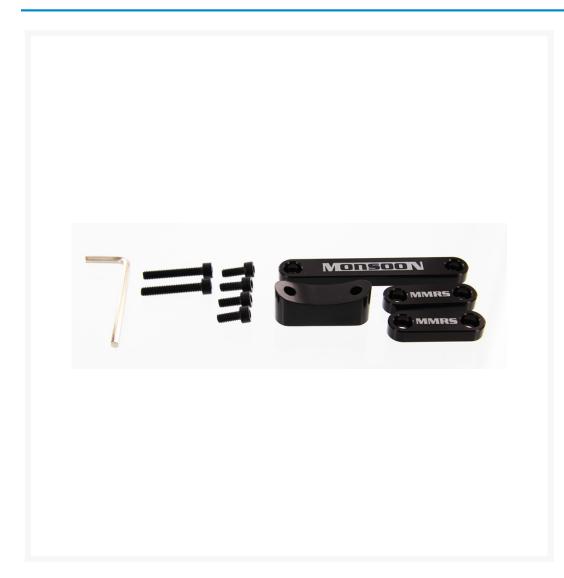

#### **Short Description**

The vertical mount uses a powder coated 3mm thick steel base to flip the mounting angle 90 degrees and comes with a 12mm machined aluminum mounting "arm" that allows you to mount your reservoir perpendicular, 60 degrees left, or 60 degrees right. It features a trio of color matched load spreader bars to help minimize point loading on your case panel. Color matched stainless fasteners are socket head cap screws and include a hex wrench.

#### https://www.youtube.com/channel/UChL1NI3fGMdBK8oV9M9cc3Q

The vertical mount uses a powder coated 3mm thick steel base to flip the mounting angle 90 degrees and comes with a 12mm machined aluminum mounting "arm" that allows you to mount your reservoir perpendicular, 60 degrees left, or 60 degrees right. It features a trio of color matched load spreader bars to help minimize point loading on your case panel. Color matched stainless fasteners are socket head cap screws and include a hex wrench.

If longer mounting arms are needed our 25mm and 50mm arms will also fit.

The aluminum mounting arm and load spreaders are color matched to all 10 Monsoon color finishes used on our full line of Free Center, Carbon, and Chain Gun compression fittings for hard and soft tube, as well as our full line of Rotaries, Light Port Rotaries, specialty plugs, etc.