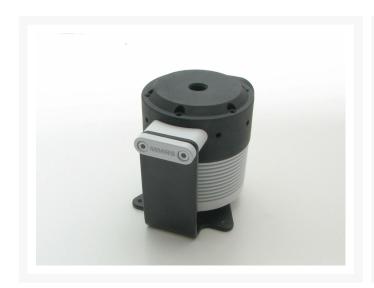

#### **Short Description**

The vertical mount uses a powder coated 3mm thick steel base to flip the mounting angle 90 degrees and comes with a 12mm machined aluminum mounting "arm" that allows you to mount your reservoir perpendicular, 60 degrees left, or 60 degrees right. It features a trio of color matched load spreader bars to help minimize point loading on your case panel. Color matched stainless fasteners are socket head cap screws and include a hex wrench.

#### https://www.youtube.com/channel/UChL1NI3fGMdBK8oV9M9cc3Q

The vertical mount uses a powder coated 3mm thick steel base to flip the mounting angle 90 degrees and comes with a 12mm machined aluminum mounting "arm" that allows you to mount your reservoir perpendicular, 60 degrees left, or 60 degrees right. It features a trio of color matched load spreader bars to help minimize point loading on your case panel. Color matched stainless fasteners are socket head cap screws and include a hex wrench.