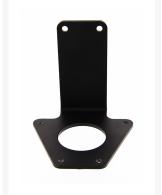

#### **Short Description**

The vertical mount uses a powder coated 3mm thick steel base to flip the mounting angle 90 degrees and comes with a 12mm machined aluminum mounting "arm" that allows you to mount your reservoir perpendicular, 60 degrees left, or 60 degrees right. It features a trio of color matched load spreader bars to help minimize point loading on your case panel. Color matched stainless fasteners are socket head cap screws and include a hex wrench.

#### https://www.youtube.com/channel/UChL1NI3fGMdBK8oV9M9cc3Q

The vertical mount uses a powder coated 3mm thick steel base to flip the mounting angle 90 degrees and comes with a 12mm machined aluminum mounting "arm" that allows you to mount your reservoir perpendicular, 60 degrees left, or 60 degrees right. It features a trio of color matched load spreader bars to help minimize point loading on your case panel. Color matched stainless fasteners are socket head cap screws and include a hex wrench.