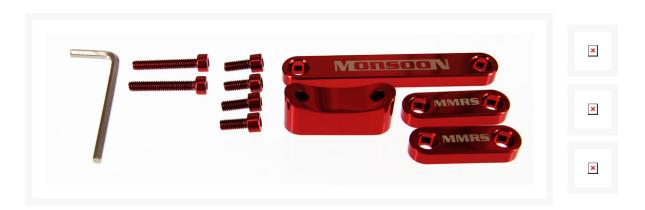

### **Short Description**

The vertical mount uses a powder coated 3mm thick steel base to flip the mounting angle 90 degrees and comes with a 12mm machined aluminum mounting "arm" that allows you to mount your reservoir perpendicular, 60 degrees left, or 60 degrees right. It features a trio of color matched load spreader bars to help minimize point loading on your case panel. Color matched stainless fasteners are socket head cap screws and include a hex wrench.

#### https://www.youtube.com/channel/UChL1NI3fGMdBK8oV9M9cc3Q

The vertical mount uses a powder coated 3mm thick steel base to flip the mounting angle 90 degrees and comes with a 12mm machined aluminum mounting "arm" that allows you to mount your reservoir perpendicular, 60 degrees left, or 60 degrees right. It features a trio of color matched load spreader bars to help minimize point loading on your case panel. Color matched stainless fasteners are socket head cap screws and include a hex wrench.

If longer mounting arms are needed our 25mm and 50mm arms will also fit.

The aluminum mounting arm and load spreaders are color matched to all 10 Monsoon color finishes used on our full line of Free Center, Carbon, and Chain Gun compression fittings for hard and soft tube, as well as our full line of Rotaries, Light Port Rotaries, specialty plugs, etc.

#### INCLUDED:

- Black powder coated steel base with two load spreader bars.
- 12mm aluminum mounting arm with load spreader bar.
- All mounting screws.
- Mounting template.