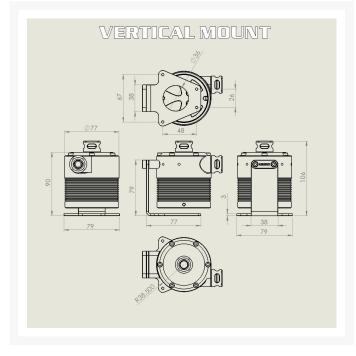

#### Short Description

The vertical mount uses a powder coated 3mm thick steel base to flip the mounting angle 90 degrees and comes with a 12mm machined aluminum mounting "arm" that allows you to mount your reservoir perpendicular, 60 degrees left, or 60 degrees right. It features a trio of color matched load spreader bars to help minimize point loading on your case panel. Color matched stainless fasteners are socket head cap screws and include a hex wrench.

#### https://www.youtube.com/channel/UChL1NI3fGMdBK8oV9M9cc3Q

The vertical mount uses a powder coated 3mm thick steel base to flip the mounting angle 90 degrees and comes with a 12mm machined aluminum mounting "arm" that allows you to mount your reservoir perpendicular, 60 degrees left, or 60 degrees right. It features a trio of color matched load spreader bars to help minimize point loading on your case panel. Color matched stainless fasteners are socket head cap screws and include a hex wrench.