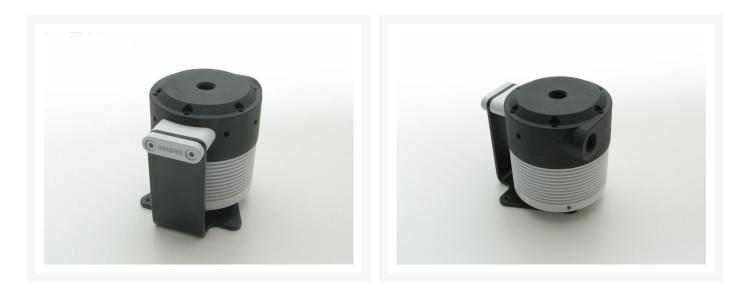

#### Short Description

The vertical mount uses a powder coated 3mm thick steel base to flip the mounting angle 90 degrees and comes with a 12mm machined aluminum mounting "arm" that allows you to mount your reservoir perpendicular, 60 degrees left, or 60 degrees right. It features a trio of color matched load spreader bars to help minimize point loading on your case panel. Color matched stainless fasteners are socket head cap screws and include a hex wrench.

#### https://www.youtube.com/channel/UChL1NI3fGMdBK8oV9M9cc3Q

The vertical mount uses a powder coated 3mm thick steel base to flip the mounting angle 90 degrees and comes with a 12mm machined aluminum mounting "arm" that allows you to mount your reservoir perpendicular, 60 degrees left, or 60 degrees right. It features a trio of color matched load spreader bars to help minimize point loading on your case panel. Color matched stainless fasteners are socket head cap screws and include a hex wrench.