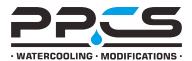

#### Short Description

The vertical mount uses a powder coated 3mm thick steel base to flip the mounting angle 90 degrees and comes with a 12mm machined aluminum mounting "arm" that allows you to mount your reservoir perpendicular, 60 degrees left, or 60 degrees right. It features a trio of color matched load spreader bars to help minimize point loading on your case panel. Color matched stainless fasteners are socket head cap screws and include a hex wrench.

#### https://www.youtube.com/channel/UChL1NI3fGMdBK8oV9M9cc3Q

The vertical mount uses a powder coated 3mm thick steel base to flip the mounting angle 90 degrees and comes with a 12mm machined aluminum mounting "arm" that allows you to mount your reservoir perpendicular, 60 degrees left, or 60 degrees right. It features a trio of color matched load spreader bars to help minimize point loading on your case panel. Color matched stainless fasteners are socket head cap screws and include a hex wrench.

If longer mounting arms are needed our 25mm and 50mm arms will also fit.

The aluminum mounting arm and load spreaders are color matched to all 10 Monsoon color finishes used on our full line of Free Center, Carbon, and Chain Gun compression fittings for hard and soft tube, as well as our full line of Rotaries, Light Port Rotaries, specialty plugs, etc.