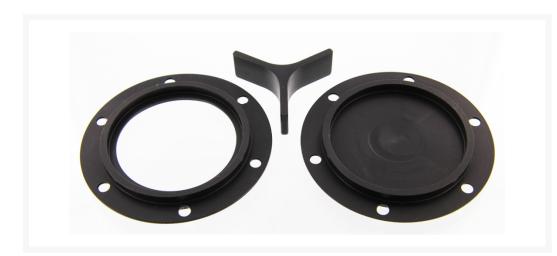

## **Short Description**

The mating kit allows builders to connect or "mate" any of our molded end caps and couplers together. You can connect sections so they are continuous or separated internally from one another—IOW one reservoir or one reservoir with two (or more) separate compartments.

#### https://www.youtube.com/channel/UChL1NI3fGMdBK8oV9M9cc3Q

The mating kit allows builders to connect or "mate" any of our molded end caps and couplers together. You can connect sections so they are continuous or separated internally from one another—IOW one reservoir or one reservoir with two (or more) separate compartments.

#### INCLUDED:

- One open mating ring
- · One closed mating ring
- Six stainless Socket Head Cap Screws.
- Six stainless set screws.