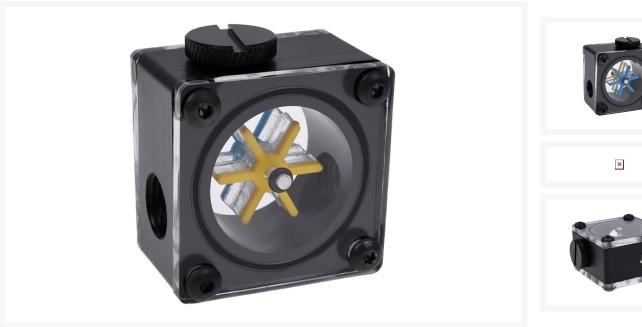

# **Short Description**

Water cooling in a computer always serves as a visual upgrade. Neatly arranged hosing or HardTubes make for an impressive sight. With the Alphacool "Eisflügel", you can add in an extra eye-catcher. The silent revolution of the fan wheel will always show the direction of the flow.

## Description

Water cooling in a computer always serves as a visual upgrade. Neatly arranged hosing or HardTubes make for an impressive sight. With the Alphacool "Eisflügel", you can add in an extra eye-catcher. The silent

revolution of the fan wheel will always show the direction of the flow.

The combination of acetal and plexiglass is a winning combination which fits seamlessly into any system. Besides the two ¼" screw threads necessary for the water flow, Alphacool "Eisflügel" also has another screw thread on the upper side which can be used for many purposes: illumination, fill port, drain port, or as an angled piece - functionality is still guaranteed even if the upper thread is used as an outlet.

The fan with six blades inside is also made of plexiglass and the outer sides are marked in two different colours, blue and yellow. The side with the greater contrast can be chosen depending on the colour of the fluid.

#### Technical Specifications:

• Materials: acetal, plexiglass

• Colours: black, transparent, yellow, blue

• Dimensions (LxWxH): 44.5 x 32.1 x 48.4 mm

• Screw threads: 3x G1/4"