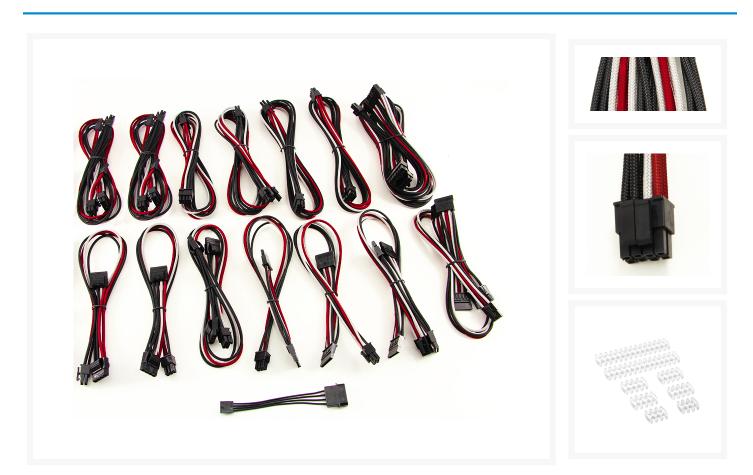

## **Product Images**

## Short Description

After months of development with input from the modding and PC enthusiast community, this premium cable kit features our new ModMesh<sup>™</sup> cable sleeving, and is a full replacement cable set compatible with Corsair® RMi & RMx power supplies. These cables are a joy to build with, featuring vivid color, superb pliability, and excellent durability.

#### Description

After months of development with input from the modding and PC enthusiast community, this premium cable kit features our new ModMesh<sup>™</sup> cable sleeving, and is a full replacement cable set compatible with Corsair® RMi & RMx power supplies. These cables are a joy to build with, featuring vivid color, superb pliability, and excellent durability.

As full replacement cables, these don't add extra length to your existing cables which means less cable length to manage. Featuring a new array of luscious colors, CableMod cables are the perfect way to cap off the perfect PC build.

As a special bonus, a set of CableMod ModMesh Cable Combs is even included to get your build started off righ