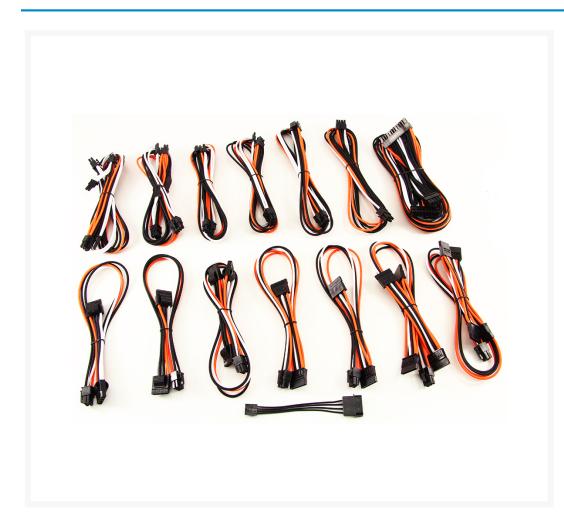

### **Short Description**

After months of development with input from the modding and PC enthusiast community, this premium cable kit features our new ModMesh™ cable sleeving, and is a full replacement cable set compatible with Corsair® RMi & RMx power supplies. These cables are a joy to build with, featuring vivid color, superb pliability, and excellent durability.

### Description

After months of development with input from the modding and PC enthusiast community, this premium cable kit features our new ModMesh™ cable sleeving, and is a full replacement cable set compatible with Corsair® RMi & RMx power supplies. These cables are a joy to build with, featuring vivid color, superb pliability, and excellent durability.

As full replacement cables, these don't add extra length to your existing cables which means less cable length to manage. Featuring a new array of luscious colors, CableMod cables are the perfect way to cap off the perfect PC build.