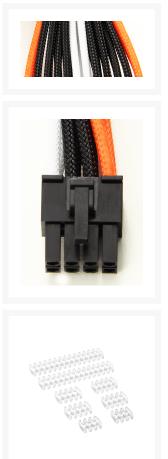

New to the Corsair RMi and RMx power supplies are small capacitors on the 24-pin ATX, 4+4 pin EPS, and PCI-e cables that enhance voltage regulation and ripple suppression. CableMod smartly places these components on the cables so that they are hidden behind your motherboard tray, maintaining a clean and heatshrink-free look for your rig. What's more, CableMod uses high-quality, 100% solid-state capacitors for peak performance and reliability.

As a special bonus, a set of CableMod ModMesh Cable Combs is even included to get your build started off righ