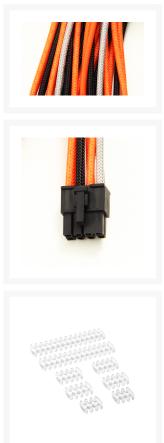

New to the Corsair RMi and RMx power supplies are small capacitors on the 24-pin ATX, 4+4 pin EPS, and PCI-e cables that enhance voltage regulation and ripple suppression. CableMod smartly places these components on the cables so that they are hidden behind your motherboard tray, maintaining a clean and heatshrink-free look for your rig. What's more, CableMod uses high-quality, 100% solid-state capacitors for peak performance and reliability.

As a special bonus, a set of CableMod ModMesh Cable Combs is even included to get your build started off righ