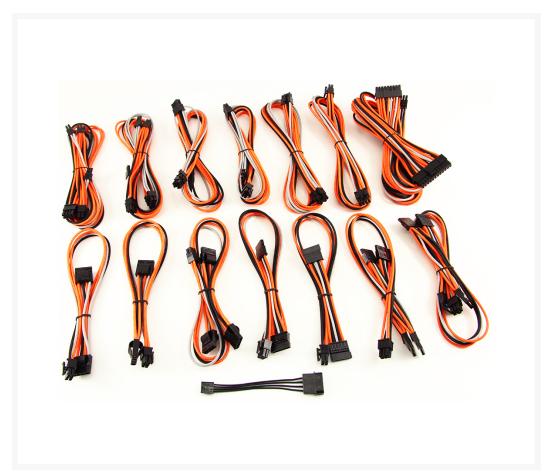

#### **Short Description**

After months of development with input from the modding and PC enthusiast community, this premium cable kit features our new ModMesh™ cable sleeving, and is a full replacement cable set compatible with Corsair® RMi & RMx power supplies. These cables are a joy to build with, featuring vivid color, superb pliability, and excellent durability.

#### Description

After months of development with input from the modding and PC enthusiast community, this premium cable kit features our new ModMesh™ cable sleeving, and is a full replacement cable set compatible with Corsair® RMi & RMx power supplies. These cables are a joy to build with, featuring vivid color, superb pliability, and excellent durability.

As full replacement cables, these don't add extra length to your existing cables which means less cable length to manage. Featuring a new array of luscious colors, CableMod cables are the perfect way to cap off the perfect PC build.