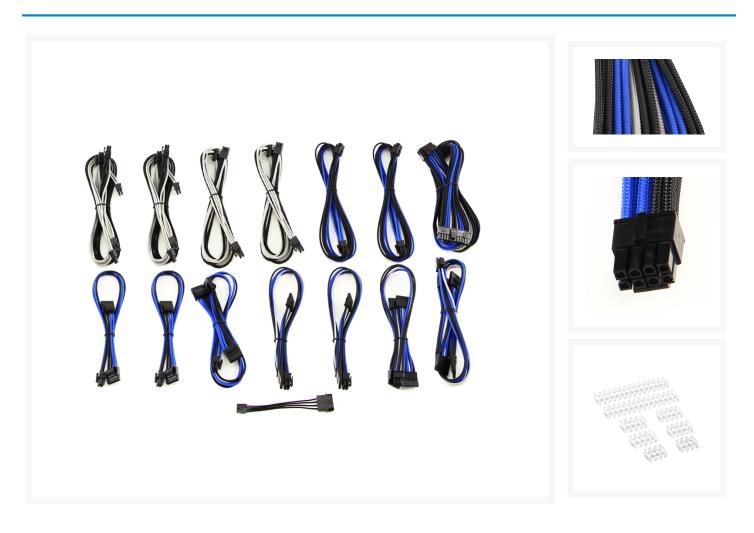

### Short Description

After months of development with input from the modding and PC enthusiast community, this premium cable kit features our new ModMesh<sup>™</sup> cable sleeving, and is a full replacement cable set compatible with Corsair® RMi & RMx power supplies. These cables are a joy to build with, featuring vivid color, superb pliability, and excellent durability.

#### Description

After months of development with input from the modding and PC enthusiast community, this premium cable kit features our new ModMesh<sup>™</sup> cable sleeving, and is a full replacement cable set compatible with Corsair® RMi & RMx power supplies. These cables are a joy to build with, featuring vivid color, superb pliability, and excellent durability.

New to the Corsair RMi and RMx power supplies are small capacitors on the 24-pin ATX, 4+4 pin EPS, and PCIe cables that enhance voltage regulation and ripple suppression. CableMod smartly places these components on the cables so that they are hidden behind your motherboard tray, maintaining a clean and heatshrink-free look for your rig. What's more, CableMod uses high-quality, 100% solid-state capacitors for peak performance and reliability.

As full replacement cables, these don't add extra length to your existing cables which means less cable length to manage. Featuring a new array of luscious colors, CableMod cables are the perfect way to cap off the perfect PC build.

As a special bonus, a set of CableMod ModMesh Cable Combs is even included to get your build started off righ