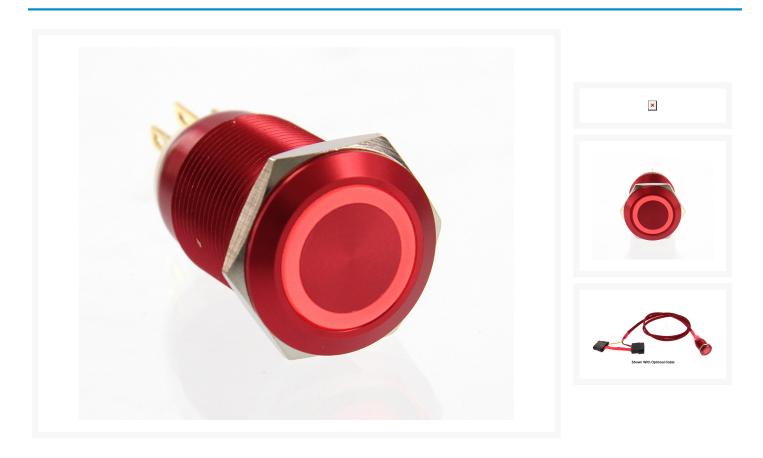

# ModMyToys Anodized Illuminated Switch - 22mm Latching - Red/Red

#### Short Description

These new momentary and on/off switches are ideal switches for modding enthusiasts. When turned on, the ring around the push button illuminates in the specified color. In the case of momentary switches the illumination can always be on.

#### All NEW ModMyToys anodized aluminum vandal switches!

These new momentary and on/off switches are ideal switches for modding enthusiasts. When turned on, the ring around the push button illuminates in the specified color. In the case of momentary switches the illumination can always be on. Easy to install and will fit on a regular 5.25 drive cover or wherever you chose to mount it.

### Specifications

- Max. Voltage: 250V
- Max. Current: 3A
- Protection Level: IP65
- Material: Red anodized aluminum
- Install diameter: 19mm
- Shape: Flat head
- Approval: Rohs material
- Function: Latching (Push on, Push off)
- Contact configuration: SPDT (1NO1NC)
- Color: Red Ring illuminated LED
- Voltage: 12V (Other voltage 2.8V to 250v)
- Terminal: 6 Pins Terminal