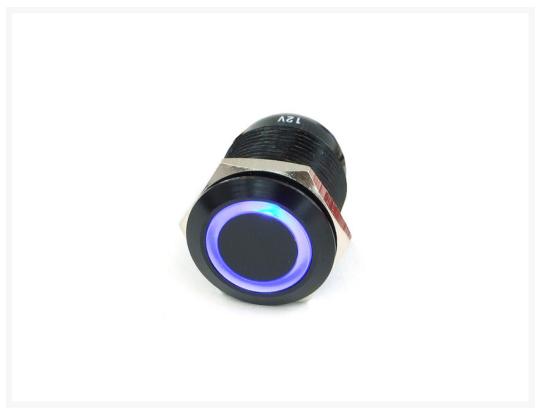

# ModMyToys Anodized Illuminated Switch - Black22mm Momentary - Blue Ring

\$13.95

# **Short Description**

These new momentary and on/off switches are ideal switches for modding enthusiasts. When turned on, the ring around the push button illuminates in the specified color. In the case of momentary switches the illumination can always be on.

### Description

All NEW ModMyToys anodized aluminum vandal switches with Power Symbol!

These new momentary and on/off switches are ideal switches for modding enthusiasts. When turned on, the ring around the push button illuminates in the specified color. In the case of momentary switches the illumination can always be on. Easy to install and will fit on a regular 5.25 drive cover or wherever you chose to mount it.

Manufactured from Aluminum and then anodized, this extensive range of vandal resistant security switches are designed for use in potentially hostile environments, such as access control applications or, in the case of pc modders, powering up your case to "on" or for use as a reset button.