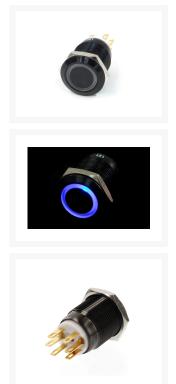

Performance-PCs.com

1701 R. J. Conlan Blvd. NE, Unit #5 Palm Bay, FL 32905, USA

Toll Free: 888-381-8222

www.performance-pcs.com sales@performance-pcs.com













# ModMyToys Anodized Illuminated Switch - Black22mm Momentary - Blue Ring

\$13.95

# **Product Images**











# **Short Description**

These new momentary and on/off switches are ideal switches for modding enthusiasts. When turned on, the ring around the push button illuminates in the specified color. In the case of momentary switches the illumination can always be on.

### Description

All NEW ModMyToys anodized aluminum vandal switches with Power Symbol!

These new momentary and on/off switches are ideal switches for modding enthusiasts. When turned on, the ring around the push button illuminates in the specified color. In the case of momentary switches the illumination can always be on. Easy to install and will fit on a regular 5.25 drive cover or wherever you chose to mount it.

Manufactured from Aluminum and then anodized, this extensive range of vandal resistant security switches are