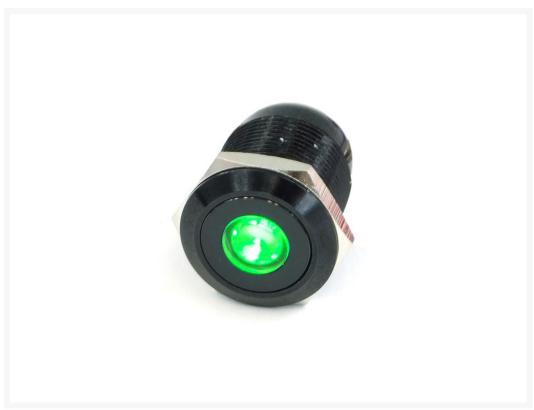

# ModMyToys Anodized Illuminated Switch - Black22mm Momentary - Green Dot

**Product Images** 

# **Short Description**

These new momentary and on/off switches are ideal switches for modding enthusiasts. When turned on, the ring around the push button illuminates in the specified color. In the case of momentary switches the illumination can always be on.

# Description

All NEW ModMyToys anodized aluminum vandal switches with Power Symbol!

These new momentary and on/off switches are ideal switches for modding enthusiasts. When turned on, the ring around the push button illuminates in the specified color. In the case of momentary switches the illumination can always be on. Easy to install and will fit on a regular 5.25 drive cover or wherever you chose to mount it.

Manufactured from Aluminum and then anodized, this extensive range of vandal resistant security switches are designed for use in potentially hostile environments, such as access control applications or, in the case of pc modders, powering up your case to "on" or for use as a reset button.