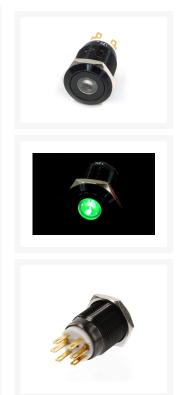

# ModMyToys Anodized Illuminated Switch - Black22mm Momentary - Green Dot

**Product Images** 

Terminal: 6 Pin terminalCrust material: stainless steel

• IP rating: IP65/IP67 can make to order

• Temperature: - 40 to 75 Degree

• Color: Green Dot illuminated LED

• Voltage: 12V (Other voltage 2.8V to 250v)

• Terminal: 6 Pins Terminal