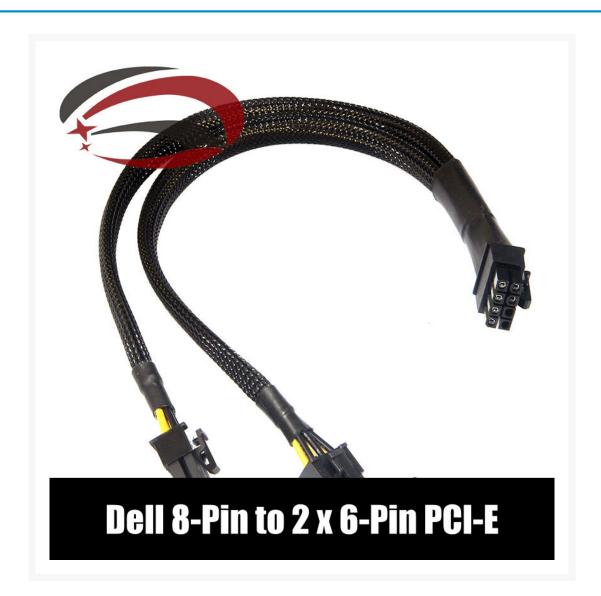

## Dell 8-Pin to 2 x 6-Pin PCI-E Premium Sleeved Power Cable (30cm)

**Product Images** 

## **Short Description**

This Dell 8-Pin to 2 x 6-Pin PCI-E Premium Sleeved Power Cable (30cm) is suitable for common Dell and related servers

## Description

This Dell 8-Pin to 2 x 6-Pin PCI-E Premium Sleeved Power Cable (30cm) is suitable for common Dell and related servers