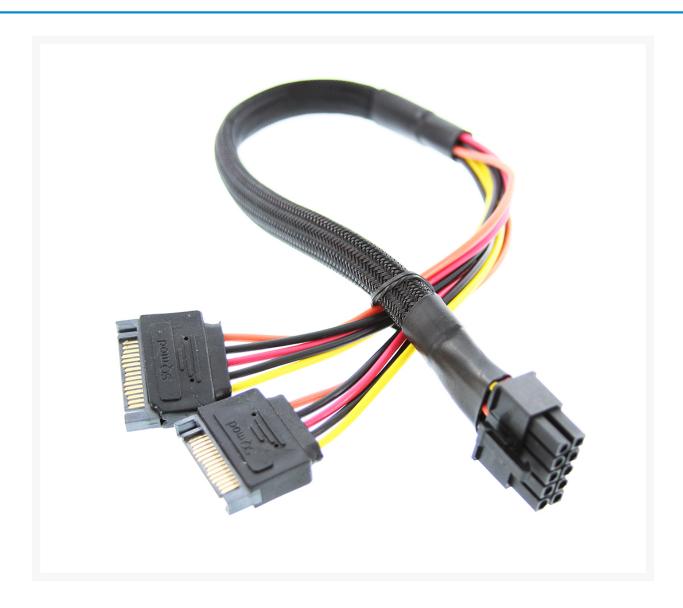

# Dell C1100 10-Pin to 2 x SATA Power Sleeved Adapter Cable (40cm)

\$14.99

## **Short Description**

Dell C1100 10-Pin to 2  $\times$  SATA Power Sleeved Adapter Cable (40cm), built with top quality UL1007 18AWG wires.

## Description

Dell C1100 10-Pin to 2 x SATA Power Sleeved Adapter Cable (40cm), built with top quality UL1007 18AWG wires.