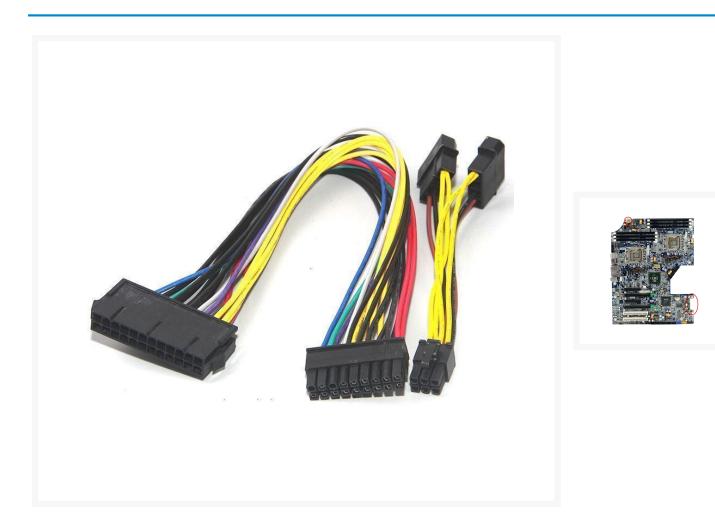

# HP Z600 PSU Main Power 24-Pin to 18-Pin Adapter Cable (30cm)

#### **Product Images**

### Short Description

The HP Z600 PSU Main Power 24-Pin to 18-Pin Adapter Cable is 30cm in length.

The HP Z600 PSU Main Power 24-Pin to 18-Pin Adapter Cable is 30cm in length and is built with top quality UL1007 18AWG wires.