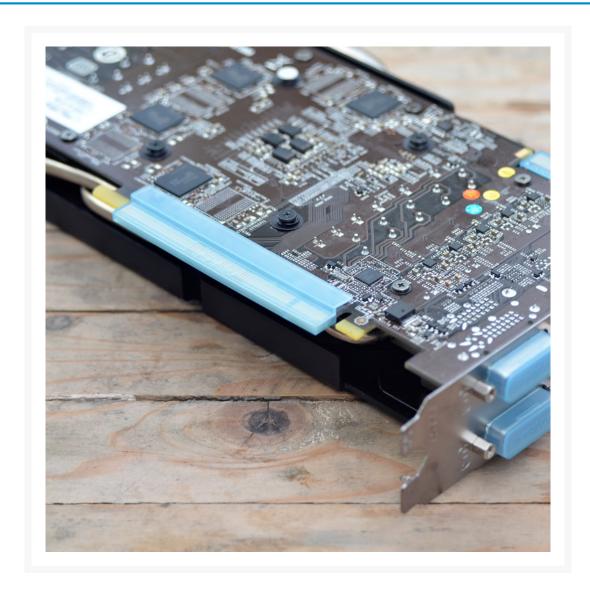

## **Short Description**

This protective cover can be inserted into an unused PCI slot to prevent dirt, dust, liquids and other contaminants from entering.

Made from a flexible ABS material, the PCI protective covers snugly stay in the port even during transport.

## Description

This protective cover can be inserted into an unused PCI slot to prevent dirt, dust, liquids and other contaminants from entering.

Made from a flexible ABS material, the PCI protective covers snugly stay in the port even during transport.