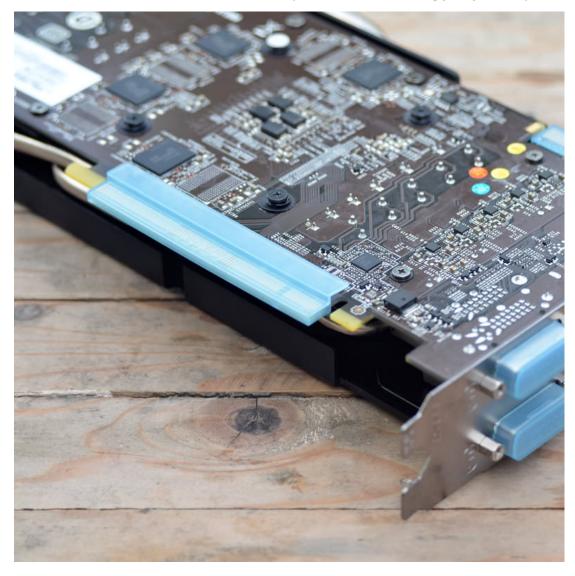

## **Short Description**

This protective cover can be inserted into an unused PCI slot to prevent dirt, dust, liquids and other contaminants from entering.

Made from a flexible ABS material, the PCI protective covers snugly stay in the port even during transport.

## Description

This protective cover can be inserted into an unused PCI slot to prevent dirt, dust, liquids and other contaminants from entering.

Made from a flexible ABS material, the PCI protective covers snugly stay in the port even during transport.