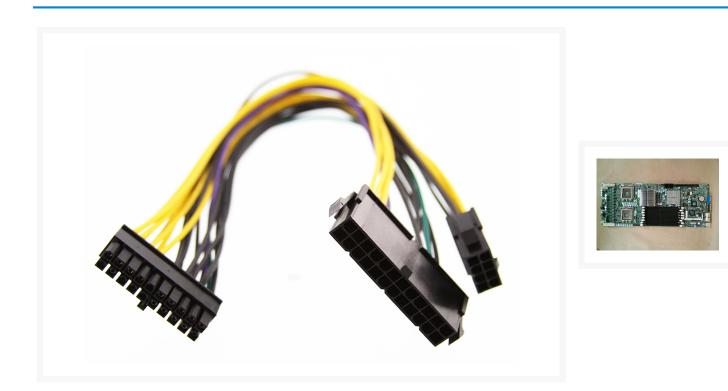

## Supermicro X7DWT-SS023 PSU Main Power 24+8-Pin to 20-Pin Adapter Cable (30cm)

## Short Description

This is a Supermicro X7DWT-SS023 771 PSU Main Power 24+8-Pin to 20-Pin Adapter Cable that is 30cm in length and built with top quality UL1007 18AWG wires.

This is a Supermicro X7DWT-SS023 771 PSU Main Power 24+8-Pin to 20-Pin Adapter Cable that is 30cm in length and built with top quality UL1007 18AWG wires.