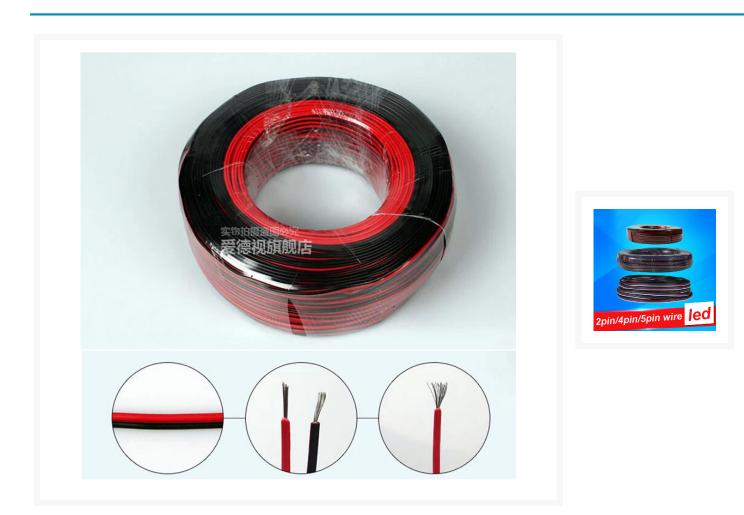

## **Product Images**

Need to extend the connectiong from you LED strip to its power supply? Well here is the PPCS 2-Pin 22AWG Electrical Wire Tinned copper extend Cable Cord for single color 5050 LED Strip Light.

\*NOTE: Product is Sold by the Foot\*