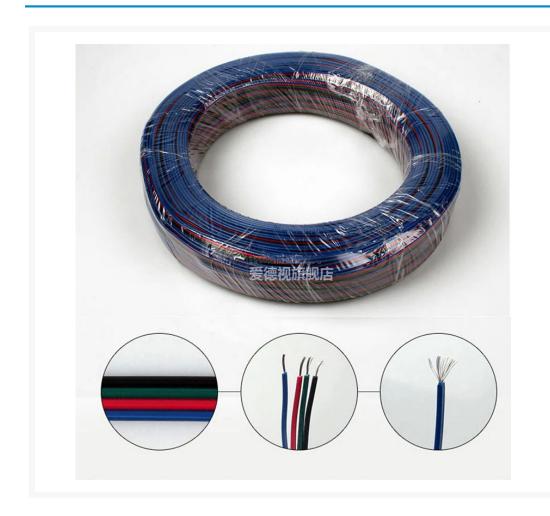

## **Short Description**

Need to extend the connectiong from you LED strip to its power supply? Well here is the PPCS 4-Pin 22AWG Electrical Wire Tinned copper extend Cable Cord for rgb Strip Light.

#### Description

Need to extend the connectiong from you LED strip to its power supply? Well here is the PPCS 4-Pin 22AWG Electrical Wire Tinned copper extend Cable Cord for rgb Strip Light.

\*NOTE: Product is Sold by the Foot\*

#### **Features**

- The connection between Lights and lights
- Perfect for connect or extension of LED Strip
- The connection between Connector and lights
- Perfect for connect or extension of LED Strip
- LED RGB cable wire extension cord for LED Strip
- It's time saving and conveniece for installation with artistic wiring
- The connection between Connector outputs to signal transmission amplifier
- Perfect for connect or extension of LED Strip, cost saving fast and easy installation

## **Specifications**

- Condition:100% new Brand, never used
- Size:one wire thickness is about 1.2MM
- Material:PVC Plastic outside copper inside
- Main Feature: Very convenient for you installation with artistic wiring, save your time.