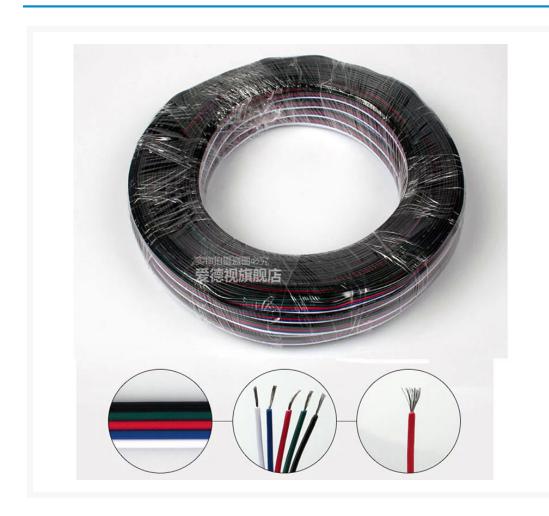

## **Short Description**

Need to extend the connectiong from you LED strip to its power supply? Well here is the PPCS 5-Pin 22AWG Electrical Wire Tinned copper extend Cable Cord for rgbw Strip Light.

#### Description

Need to extend the connectiong from you LED strip to its power supply? Well here is the PPCS 5-Pin 22AWG Electrical Wire Tinned copper extend Cable Cord for rgbw Strip Light.

\*NOTE: Product is Sold by the Foot\*

#### **Features**

- The connection between Lights and lights
- Perfect for connect or extension of LED Strip
- The connection between Connector and lights
- Perfect for connect or extension of LED Strip
- LED RGB cable wire extension cord for LED Strip
- It's time saving and conveniece for installation with artistic wiring
- The connection between Connector outputs to signal transmission amplifier
- Perfect for connect or extension of LED Strip, cost saving fast and easy installation

## **Specifications**

- Condition:100% new Brand, never used
- Size:one wire thickness is about 1.2MM
- Material:PVC Plastic outside copper inside
- Main Feature: Very convenient for you installation with artistic wiring, save your time.