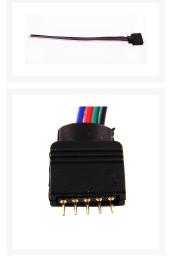

Performance-PCs.com

1701 R. J. Conlan Blvd. NE, Unit #5 Palm Bay, FL 32905, USA

Toll Free: 888-381-8222

www.performance-pcs.com sales@performance-pcs.com



Follow Us Twitter





\$0.99



# LED strip connector with 5pin male needle For 5050 SMD 12mm width RGBW RGBWW LED Strip

### **Product Images**





## **Short Description**

Planning on doing some LED mods? Well here is a LED strip connector with 5pin male needle For 5050 SMD 12mm width RGBW RGBWW LED Strip this will help you get a jump on your mod and help you save some time.

# Description

Planning on doing some LED mods? Well here is a LED strip connector with 5pin male needle For 5050 SMD 12mm width RGBW RGBWW LED Strip this will help you get a jump on your mod and help you save some time.

### **Features**

Item Name: 12mm needle connector

Suit For: RGBW or RGBWW 12mm 5 pin LED strip

Features:

1. Connect led strip to strip

2. Solderless, Timesaving, easy to fix

3. Reliable connection

# **Specifications**

• Application: Lighting

Model Number: 5pin connector
Suit for: 12mm 5 pin BCRW LED 6

• Suit for: 12mm 5 pin RGBW LE