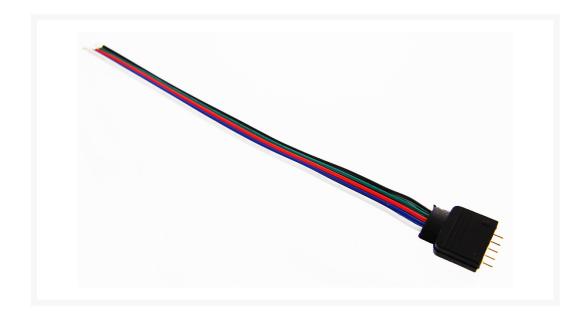

# LED strip connector with 5pin male needle For 5050 SMD 12mm width RGBW RGBWW LED Strip

## **Short Description**

Planning on doing some LED mods? Well here is a LED strip connector with 5pin male needle For 5050 SMD 12mm width RGBW RGBWW LED Strip this will help you get a jump on your mod and help you save some time.

# Description

Planning on doing some LED mods? Well here is a LED strip connector with 5pin male needle For 5050 SMD 12mm width RGBW RGBWW LED Strip this will help you get a jump on your mod and help you save some time.

### **Features**

Item Name: 12mm needle connector

Suit For: RGBW or RGBWW 12mm 5 pin LED strip

Features:

1. Connect led strip to strip

2. Solderless, Timesaving, easy to fix

3. Reliable connection

# **Specifications**

• Application: Lighting

Model Number: 5pin connector
Suit for: 12mm 5 pin BCRW LED 6

• Suit for: 12mm 5 pin RGBW LED strip

Type: 12mm 5pinColor: black

• Connector type: with male needle