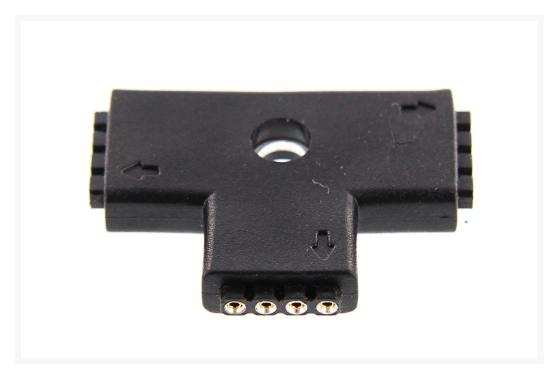

# **Short Description**

Planning on doing some LED mods? Well here is a PPCS 4pin Black T Shape RGB led connector wireless for 5050 RGB strip No need soldering easy connect to help cut some time out of your mod and line those LEDs around those tricky corners smoothly.

## Description

Planning on doing some LED mods? Well here is a PPCS 4pin Black T Shape RGB led connector wireless for 5050 RGB strip No need soldering easy connect to help cut some time out of your mod and line those LEDs around those tricky corners smoothly.

### **Features**

- 100% brand new and high quality.
- Easy use for LED SMD 5050 RGB Flexible Strip
- No need soldering
- Connector Type: 4pin RGB Connector
- Round: RGB Strip
- Type. led strip corner connector shape
- Color: Black
- Use: for RGB LED Strip connecting

# **Specifications**

- Application: Lighting
- Model Number: W-M0P35
- Type: T TypeInsulator: ABS
- is customized: Yes
- Application: suit for 5050 RGB LED strip Joining
- Pin Qty: 4 pin
- Color: Black