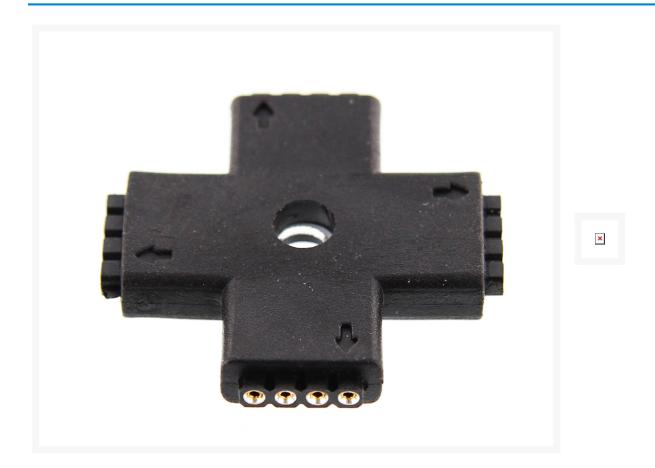

### **Short Description**

Planning on doing some LED mods? Well here is a PPCS 4pin Black X Shape RGB led connector wireless for

5050 RGB strip No need soldering easy connect to help cut some time out of your mod and line those LEDs around those tricky corners smoothly.

### Description

Planning on doing some LED mods? Well here is a PPCS 4pin Black X Shape RGB led connector wireless for 5050 RGB strip No need soldering easy connect to help cut some time out of your mod and line those LEDs around those tricky corners smoothly.

### **Features**

- 100% brand new and high quality.
- Easy use for LED SMD 5050 RGB Flexible Strip
- No need soldering
- Connector Type: 4pin RGB Connector
- Round: RGB Strip
- Type. led strip corner connector shape
- Color: Black
- Use: for RGB LED Strip connecting

## **Specifications**

- Application: Lighting
- Model Number: W-M0P35
- Type: X TypeInsulator: ABSis customized: Yes
- Application: suit for 5050 RGB LED strip Joining
- Pin Qty: 4 pinColor: Black