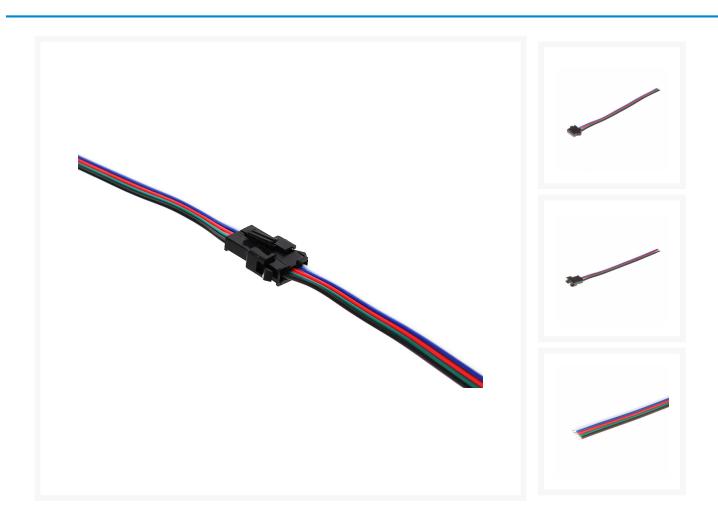

## PPCS 5 Pin 22AWG RGBW SM Female Male Connector Wire Cable Cord Plug For LED Rigid Strip Module Lighting

**Product Images** 

5 Pin 22AWG RGBW SM Female Male Connector Wire Cable Cord Plug For LED Rigid Strip Module Lighting

## Description

5 Pin 22AWG RGBW SM Female Male Connector Wire Cable Cord Plug For LED Rigid Strip Module Lighting

## Specifications

Item Features:

- 100% brand new 4 pin SM female male connector wire cable
- Cable Type: 22AWG 80C 300V
- Connector Type: 4 pin
- Conductor Material: tinned copper
- Insulation Material: PVC
- Female wire length: 14cm
- Male wire length: 14cm
- Weight: 9g