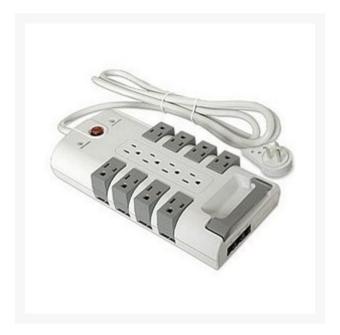

# Surg Expert 12 Outlet Pivoting Power Surge Block with Flat Plug

\$22.50

#### **Product Details:**

Power all your devices with this versatile 12 outlet surge suppressor. 8 pivoting outlets help you connect bulky AC adapters without blocking other outlets. Features a built in cable management channel for clean and tidy installations. Includes single line telephone cable.