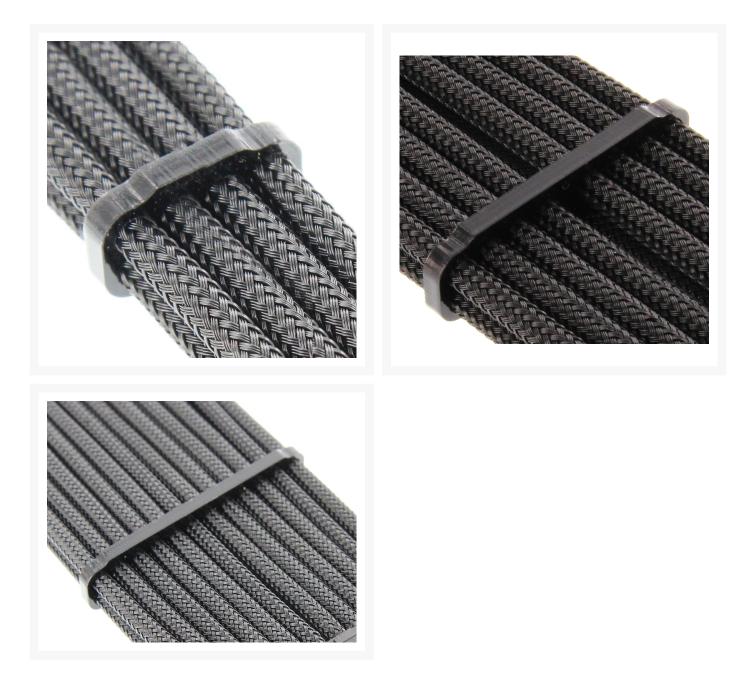

#### Short Description

PSU wiring going haywire in your rig? Need a clean, fresh look without breaking the bank? Don't want to sleeve your PSU, or don't know how? Well, we have the solution! -- Presenting the Allure Pro-Combs Regular Series from ModMyToys!

#### Description

PSU wiring going haywire in your rig? Need a clean, fresh look without breaking the bank? Don't want to sleeve your PSU, or don't know how? Well, we have the solution! -- Presenting the Allure Pro-Combs Regular Series from ModMyToys! Available in a variety of configurations that will be updated regularly. Time to get that rats' nest of cables trained and in articulate order, so you can get back to sweetening up that awesome looking rig!