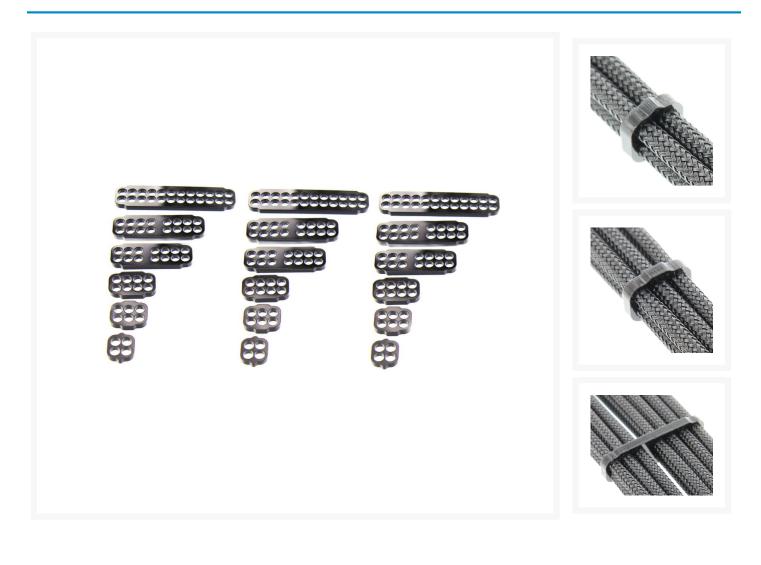

#### Short Description

PSU wiring going haywire in your rig? Need a clean, fresh look without breaking the bank? Don't want to sleeve your PSU, or don't know how? Well, we have the solution! -- Presenting the Allure Pro-Combs Regular Series from ModMyToys!

#### Description

PSU wiring going haywire in your rig? Need a clean, fresh look without breaking the bank? Don't want to sleeve your PSU, or don't know how? Well, we have the solution! -- Presenting the Allure Pro-Combs Regular Series from ModMyToys! Available in a variety of configurations that will be updated regularly. Time to get that rats' nest of cables trained and in articulate order, so you can get back to sweetening up that awesome looking rig!

Pro-Comb Slots Offerings:

- 6-slot (PCI-E)
- 8-slot (PCI-E, EPS/ATX)
- 8+6-slot (PCI-E)
- 8+8-slot (PCI-E)
- 24-slot (ATX)

\*Hole opening size: Approx. 3.8mm\*

Pro-Comb Colors Offerings:

- Clear
- Black
- Red
- Blood Red
- Blue
- Light Blue
- UV Green
- UV Orange