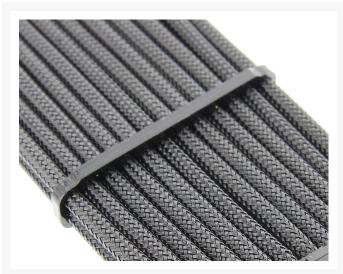

### **Short Description**

PSU wiring going haywire in your rig? Need a clean, fresh look without breaking the bank? Don't want to sleeve your PSU, or don't know how? Well, we have the solution! -- Presenting the Allure Pro-Combs Regular Series from ModMyToys!

## Description

PSU wiring going haywire in your rig? Need a clean, fresh look without breaking the bank? Don't want to sleeve your PSU, or don't know how? Well, we have the solution! -- Presenting the Allure Pro-Combs Regular Series from ModMyToys! Available in a variety of configurations that will be updated regularly. Time to get that rats' nest of cables trained and in articulate order, so you can get back to sweetening up that awesome looking rig!

#### Pro-Comb Slots Offerings:

- 6-slot (PCI-E)
- 8-slot (PCI-E, EPS/ATX)
- 8+6-slot (PCI-E)
- 8+8-slot (PCI-E)
- 24-slot (ATX)

\*Hole opening size: Approx. 3.8mm\*