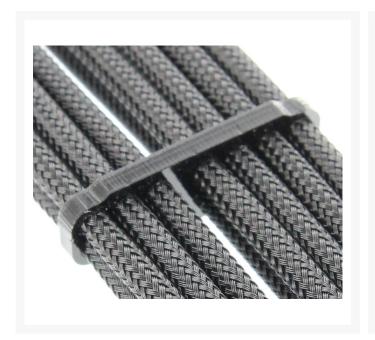

### **Short Description**

PSU wiring going haywire in your rig? Need a clean, fresh look without breaking the bank? Don't want to sleeve your PSU, or don't know how? Well, we have the solution! -- Presenting the Allure Pro-Combs Regular Series from ModMyToys!

## Description

PSU wiring going haywire in your rig? Need a clean, fresh look without breaking the bank? Don't want to sleeve your PSU, or don't know how? Well, we have the solution! -- Presenting the Allure Pro-Combs Regular Series from ModMyToys! Available in a variety of configurations that will be updated regularly. Time to get that rats' nest of cables trained and in articulate order, so you can get back to sweetening up that awesome looking rig!

#### Pro-Comb Slots Offerings:

- 6-slot (PCI-E)
- 8-slot (PCI-E, EPS/ATX)
- 8+6-slot (PCI-E)
- 8+8-slot (PCI-E)
- 24-slot (ATX)

\*Hole opening size: Approx. 3.8mm\*