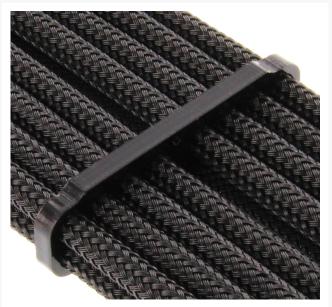

### **Short Description**

PSU wiring going haywire in your rig? Need a clean, fresh look without breaking the bank? Don't want to sleeve your PSU, or don't know how? Well, we have the solution! -- Presenting the Allure Pro-Combs Regular Series from ModMyToys!

## Description

PSU wiring going haywire in your rig? Need a clean, fresh look without breaking the bank? Don't want to sleeve your PSU, or don't know how? Well, we have the solution! -- Presenting the Allure Pro-Combs Regular Series from ModMyToys! Available in a variety of configurations that will be updated regularly. Time to get that rats' nest of cables trained and in articulate order, so you can get back to sweetening up that awesome looking rig!

#### Pro-Comb Slots Offerings:

- 6-slot (PCI-E)
- 8-slot (PCI-E, EPS/ATX)
- 8+6-slot (PCI-E)
- 8+8-slot (PCI-E)
- 24-slot (ATX)

\*Hole opening size: Approx. 3.8mm\*