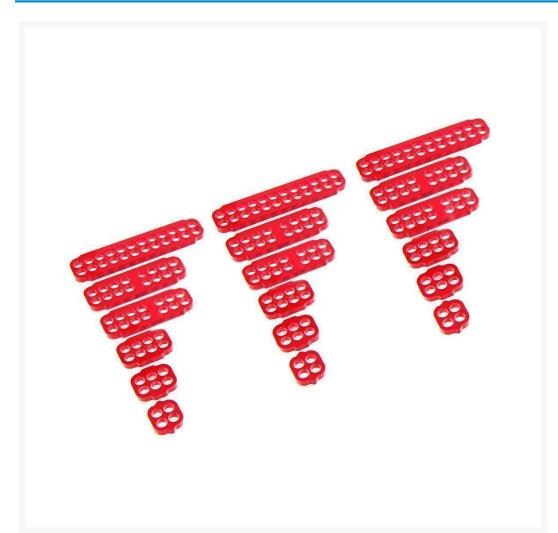

#### Pro-Comb Slots Offerings:

- 6-slot (PCI-E)
- 8-slot (PCI-E, EPS/ATX)
- 8+6-slot (PCI-E)
- 8+8-slot (PCI-E)
- 24-slot (ATX)

\*Hole opening size: Approx. 3.8mm\*

#### Pro-Comb Colors Offerings:

- Clear
- Black
- Red
- Blood Red
- Blue
- Light Blue
- UV Green
- UV Orange

\*Note: The Pro-Combs are designed with pros in mind. They are tailor-made and exclusively designed, tested, and verified for use with ModMyToys brand Allure pre-pinned and sleeved cables. Use with any other cables or brands are not officially supported; if you intend to use with custom-made wires or other brand cables and you break them, PPCs cannot be held responsible.\*