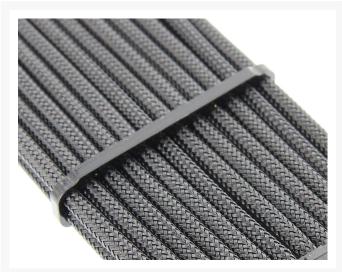

#### **Short Description**

PSU wiring going haywire in your rig? Need a clean, fresh look without breaking the bank? Don't want to sleeve your PSU, or don't know how? Well, we have the solution! -- Presenting the Allure Pro-Combs Regular Series from ModMyToys!

## Description

PSU wiring going haywire in your rig? Need a clean, fresh look without breaking the bank? Don't want to sleeve your PSU, or don't know how? Well, we have the solution! -- Presenting the Allure Pro-Combs Regular Series from ModMyToys! Available in a variety of configurations that will be updated regularly. Time to get that rats' nest of cables trained and in articulate order, so you can get back to sweetening up that awesome looking rig!

#### Pro-Comb Slots Offerings:

- 6-slot (PCI-E)
- 8-slot (PCI-E, EPS/ATX)
- 8+6-slot (PCI-E)
- 8+8-slot (PCI-E)
- 24-slot (ATX)

\*Hole opening size: Approx. 3.8mm\*