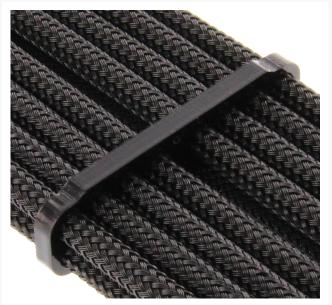

#### **Short Description**

PSU wiring going haywire in your rig? Need a clean, fresh look without breaking the bank? Don't want to sleeve your PSU, or don't know how? Well, we have the solution! -- Presenting the Allure Pro-Combs Regular Series from ModMyToys!

## Description

PSU wiring going haywire in your rig? Need a clean, fresh look without breaking the bank? Don't want to sleeve your PSU, or don't know how? Well, we have the solution! -- Presenting the Allure Pro-Combs Regular Series from ModMyToys! Available in a variety of configurations that will be updated regularly. Time to get that rats' nest of cables trained and in articulate order, so you can get back to sweetening up that awesome looking rig!

#### Pro-Comb Slots Offerings:

- 6-slot (PCI-E)
- 8-slot (PCI-E, EPS/ATX)
- 8+6-slot (PCI-E)
- 8+8-slot (PCI-E)
- 24-slot (ATX)

\*Hole opening size: Approx. 3.8mm\*