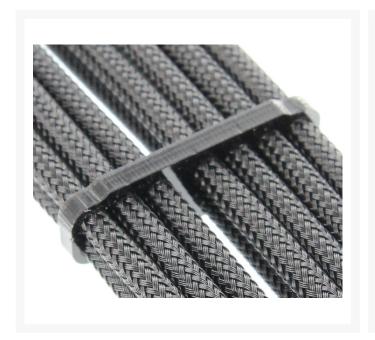

#### **Short Description**

PSU wiring going haywire in your rig? Need a clean, fresh look without breaking the bank? Don't want to sleeve your PSU, or don't know how? Well, we have the solution! -- Presenting the Allure Pro-Combs Regular Series from ModMyToys!

## Description

PSU wiring going haywire in your rig? Need a clean, fresh look without breaking the bank? Don't want to sleeve your PSU, or don't know how? Well, we have the solution! -- Presenting the Allure Pro-Combs Regular Series from ModMyToys! Available in a variety of configurations that will be updated regularly. Time to get that rats' nest of cables trained and in articulate order, so you can get back to sweetening up that awesome looking rig!

#### Pro-Comb Slots Offerings:

- 6-slot (PCI-E)
- 8-slot (PCI-E, EPS/ATX)
- 8+6-slot (PCI-E)
- 8+8-slot (PCI-E)
- 24-slot (ATX)

\*Hole opening size: Approx. 3.8mm\*