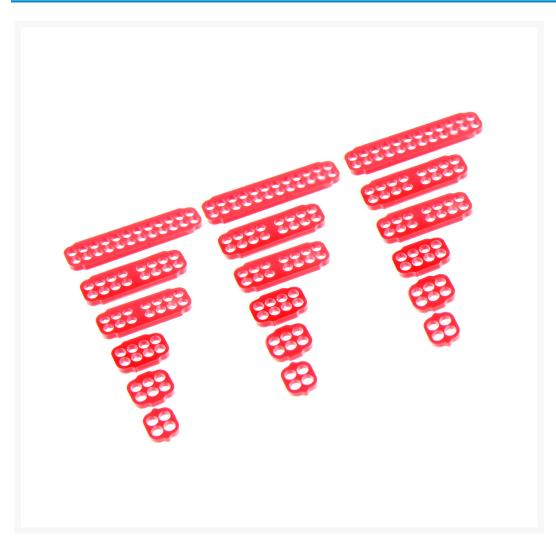

# ModMyToys Allure Pro-Combs Regular Series - Red

\$0.00

#### Pro-Comb Slots Offerings:

- 6-slot (PCI-E)
- 8-slot (PCI-E, EPS/ATX)
- 8+6-slot (PCI-E)
- 8+8-slot (PCI-E)
- 24-slot (ATX)

\*Hole opening size: Approx. 3.8mm\*

#### Pro-Comb Colors Offerings:

- Clear
- Black
- Red
- Blood Red
- Blue
- Light Blue
- UV Green
- UV Orange

\*Note: The Pro-Combs are designed with pros in mind. They are tailor-made and exclusively designed, tested, and verified for use with ModMyToys brand Allure pre-pinned and sleeved cables. Use with any other cables or brands are not officially supported; if you intend to use with custom-made wires or other brand cables and you break them, PPCs cannot be held responsible.\*