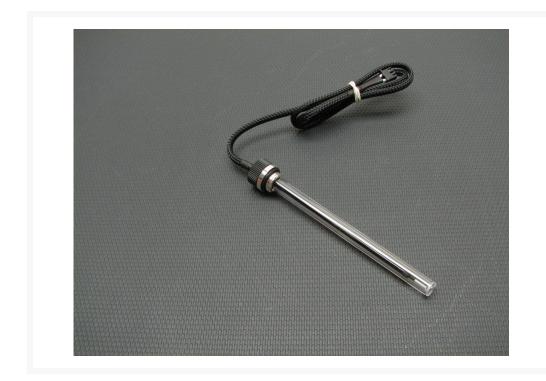

#### MONSOON CCFL PLUGS

#### OVERVIEW:

These are CCFL light tubes that you can mount INSIDE your reservoir via any suitable G 1/4 port. The plug is machined from brass and includes a machined brass cap that allows you to remove or replace a CCFL bulb without the need to drain your reservoir. The tube is Polycarbonate for extra durability and has a molded Polycarbonate end cap that is ultra sonically welded to the tube. The other end is O-ring sealed and bonded

into the brass plug base. Sleeved in premium black sleeving they also feature industry standard two pin connectors in black.

Available in six NOMINAL lengths from 50mm (2") to 300mm (12") in 50mm (2") increments. Please see the dimension charts for actual dimensions.