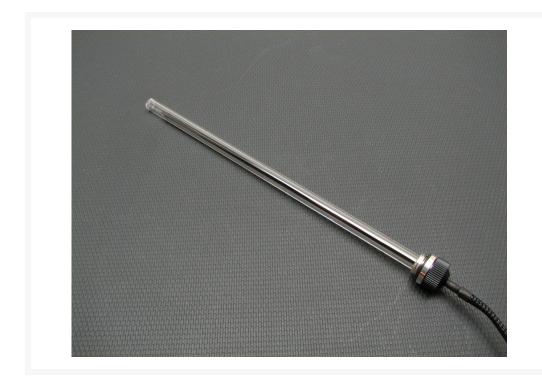

#### MONSOON CCFL PLUGS

#### OVERVIEW:

These are CCFL light tubes that you can mount INSIDE your reservoir via any suitable G 1/4 port. The plug is machined from brass and includes a machined brass cap that allows you to remove or replace a CCFL bulb without the need to drain your reservoir. The tube is Polycarbonate for extra durability and has a molded Polycarbonate end cap that is ultra sonically welded to the tube. The other end is O-ring sealed and bonded

into the brass plug base. Sleeved in premium black sleeving they also feature industry standard two pin connectors in black.

Available in six NOMINAL lengths from 50mm (2") to 300mm (12") in 50mm (2") increments. Please see the dimension charts for actual dimensions.