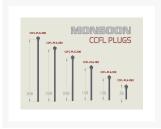

into the brass plug base. Sleeved in premium black sleeving they also feature industry standard two pin connectors in black.

Available in six NOMINAL lengths from 50mm (2") to 300mm (12") in 50mm (2") increments. Please see the dimension charts for actual dimensions.