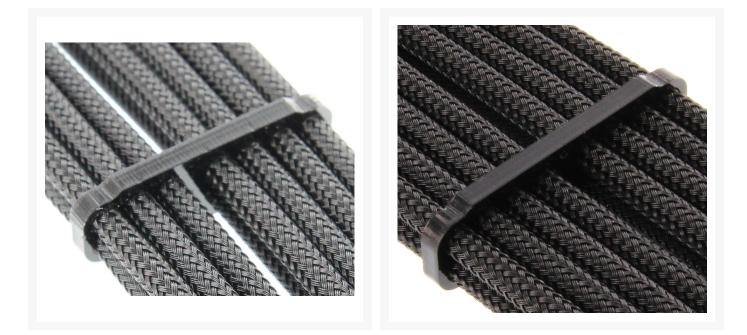

## Short Description

PSU wiring going haywire in your rig? Need a clean, fresh look without breaking the bank? Don't want to sleeve your PSU, or don't know how? Well, we have the solution! -- Presenting the Allure Pro-Combs Regular Series from ModMyToys!

## Description

PSU wiring going haywire in your rig? Need a clean, fresh look without breaking the bank? Don't want to sleeve your PSU, or don't know how? Well, we have the solution! -- Presenting the Allure Pro-Combs Regular Series from ModMyToys! Available in a variety of configurations that will be updated regularly. Time to get that rats' nest of cables trained and in articulate order, so you can get back to sweetening up that awesome looking rig!

Pro-Comb Slots Offerings:

- 6-slot (PCI-E)
- 8-slot (PCI-E, EPS/ATX)
- 8+6-slot (PCI-E)
- 8+8-slot (PCI-E)
- 24-slot (ATX)

\*Hole opening size: Approx. 3.8mm\*

Pro-Comb Colors Offerings:

- Clear
- Black
- Red
- Blood Red
- Blue
- Light Blue
- UV Green
- UV Orange