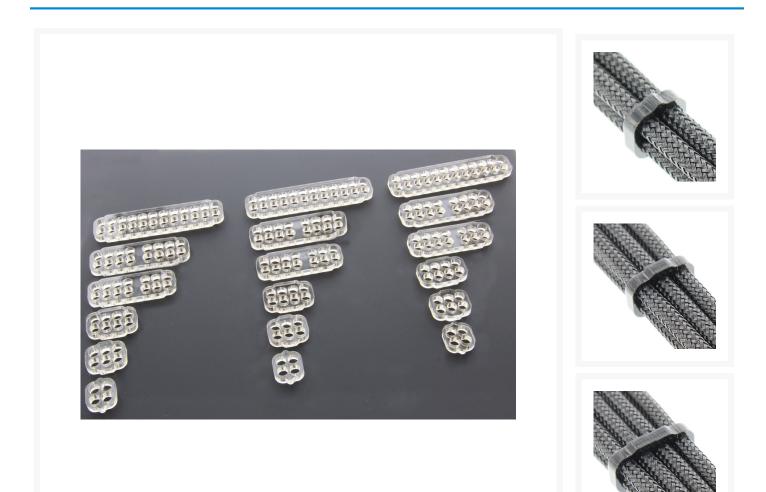

## Short Description

PSU wiring going haywire in your rig? Need a clean, fresh look without breaking the bank? Don't want to sleeve your PSU, or don't know how? Well, we have the solution! -- Presenting the Allure Pro-Combs Regular Series from ModMyToys!

## Description

PSU wiring going haywire in your rig? Need a clean, fresh look without breaking the bank? Don't want to sleeve your PSU, or don't know how? Well, we have the solution! -- Presenting the Allure Pro-Combs Regular Series from ModMyToys! Available in a variety of configurations that will be updated regularly. Time to get that rats' nest of cables trained and in articulate order, so you can get back to sweetening up that awesome looking rig!

Pro-Comb Slots Offerings:

- 6-slot (PCI-E)
- 8-slot (PCI-E, EPS/ATX)
- 8+6-slot (PCI-E)
- 8+8-slot (PCI-E)
- 24-slot (ATX)

\*Hole opening size: Approx. 3.8mm\*

Pro-Comb Colors Offerings:

- Clear
- Black
- Red
- Blood Red
- Blue
- Light Blue
- UV Green
- UV Orange