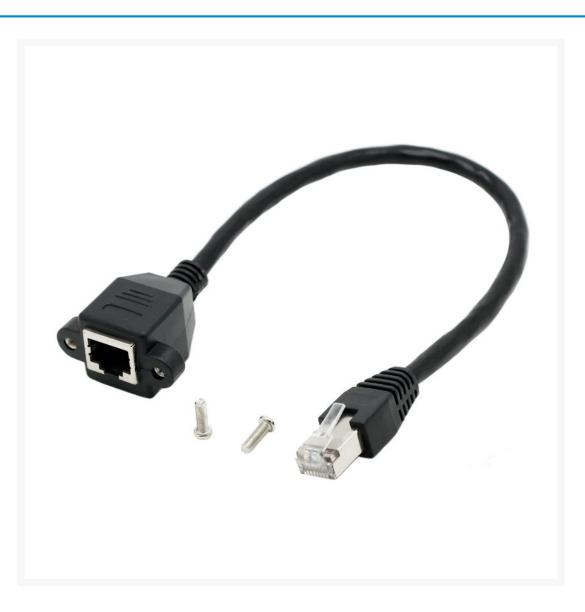

## Ethernet Extension Cable with Panel Mount (60cm)

## **Product Images**

Perfect for extending your existing ethernet connection to reach a router or video steaming device; Protect the computer network port from constant plug and unplug; Provides a spare network patch cable for testing or temporary connections in a conference room or classroom; Leave an extension cable in place in hard to reach areas.