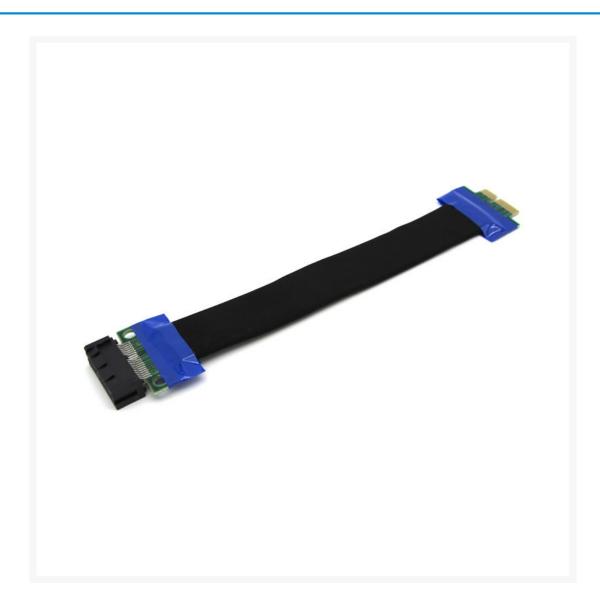

# Premium Gold Plated 1x PCI-E Extension Shielded Cable Riser (19cm)

\$14.99

### **Short Description**

Premium Gold Plated 36-Pin 1x PCI-E Extension Shielded Cable Riser (19cm) with double-layer top quality shielding and gold-plated connector for best stability, performance, and reduce all external interference.

### Description

Premium Gold Plated 36-Pin 1x PCI-E Extension Shielded Cable Riser (19cm) with double-layer top quality shielding and gold-plated connector for best stability, performance, and reduce all external interference.