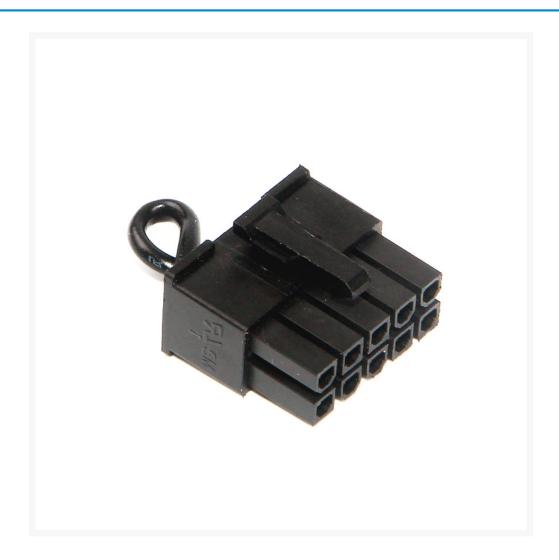

## **Short Description**

Do you need to turn on an ATX modular power supply (e.g. Seasonic, Corsair, OCZ) without a motherboard/cable? Tired of using paperclips, or other rigged methods of turning the system on? Then our ATX Power Supply Power Switch Activator Connector is the answer.

## Description

Do you need to turn on an ATX modular power supply (e.g. Seasonic, Corsair, OCZ) without a motherboard/cable? Tired of using paperclips, or other rigged methods of turning the system on? Then our ATX Power Supply Power Switch Activator Connector is the answer.

Compatible Models: All Seasonic Models

Turn on your modular power supply directly without cables.

## **Additional Information**

| Brand          | ModDIY         |
|----------------|----------------|
| SKU            | MDY-PSA-SS-ALL |
| Weight         | 0.0100         |
| Color          | Black          |
| Connector Type | 8-Pin ATX/EPS  |
| Gender         | Male           |
| Material       | Plastic        |