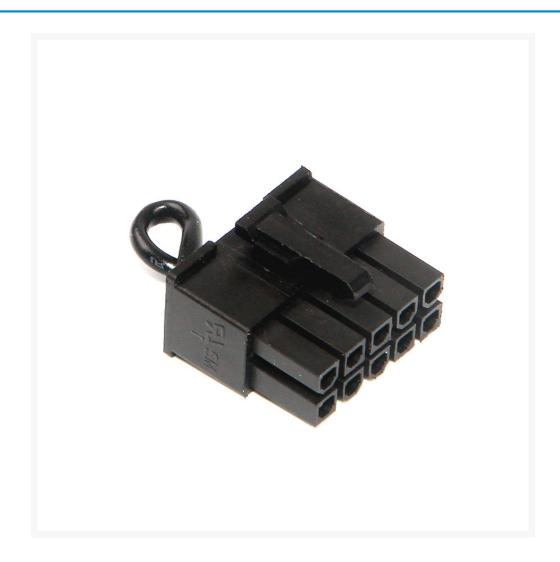

## Corsair AX1200 AXi Series Power Supply Unit Connector Power Switch Activator

**Product Images** 

## **Short Description**

Do you need to turn on an ATX modular power supply (e.g. Seasonic, Corsair, OCZ) without a motherboard/cable? Tired of using paperclips, or other rigged methods of turning the system on? Then our ATX Power Supply Power Switch Activator Connector is the answer.

## Description

Do you need to turn on an ATX modular power supply (e.g. Seasonic, Corsair, OCZ) without a motherboard/cable? Tired of using paperclips, or other rigged methods of turning the system on? Then our ATX Power Supply Power Switch Activator Connector is the answer.

Compatible Models: AX1200, AX1200i, AX860i

Turn on your modular power supply directly without cables.