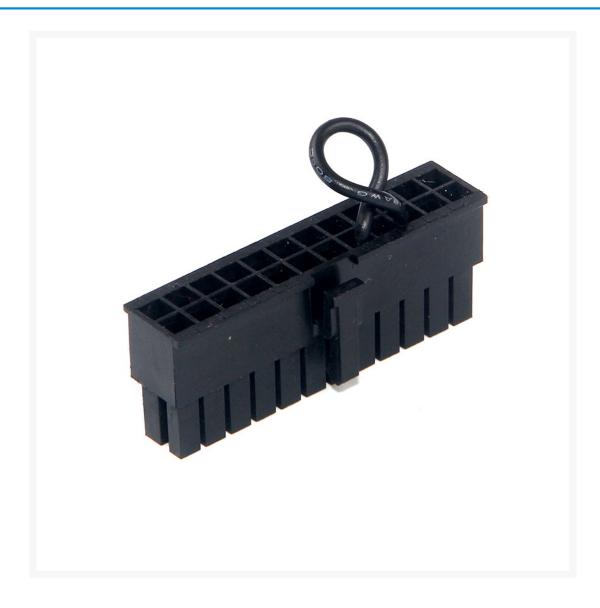

# **Short Description**

Do you need to turn on an ATX modular power supply (e.g. Seasonic, Corsair, OCZ) without a motherboard/cable? Tired of using paperclips, or other rigged methods of turning the system on? Then our ATX Power Supply Power Switch Activator Connector is the answer.

Turn on your modular power supply directly without cables.